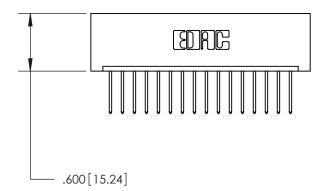

**Contact Code 558** 

## 846/896 SERIES HIGH TEMP CARD EDGE CONNECTOR CONTACT CODE 555,556,558,559,560 DIMENSIONS

.150 [3.81]

YOUR CONNECTION TO QUALITY & SERVICE

**Contact Code 559** 

**EDAC INC** TORONTO, ONTARIO CANADA

THESE DRAWINGS AND SPECIFICATIONS ARE THE PROPERTY OF EDAC INC.,AND SHALL NOT BE REPRODUCED, OR COPIED OR USED AS THE BASIS FOR THE MANUFACTURE OR SALE OF APPARATUS WITHOUT WRITTEN PERMISSION.