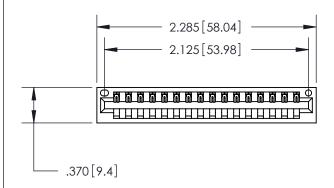

PART NUMBER: 846-016-522-101 **EDAC INC** 

846/896 SERIES HIGH TEMP CARD EDGE CONNECTOR

YOUR CONNECTION TO QUALITY & SERVICE

TORONTO, ONTARIO CANADA

THESE DRAWINGS AND SPECIFICATIONS ARE THE PROPERTY OF EDAC INC., AND SHALL NOT BE REPRODUCED, OR COPIED OR USED AS THE BASIS FOR THE MANUFACTURE OR SALE OF APPARATUS WITHOUT WRITTEN PERMISSION.

Contact Dimensions: 522-P.C. Tail .025 Sq. (0.64 Sq.) - Tail LG. =.440 (11.18) .125 (3.18) Contact Spacing x .250 (6.35) Row Spacing

THIS IS A C.A.D. GENERATED DRAWING DO NOT MAKE MANUAL REVISIONS TO MASTER.