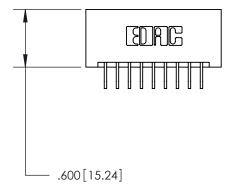

<u>Contact Dimensions:</u>
559-90 Degree Bend (Code 541 Contacts)
See Sheet 2 for Contact Code 555, 556, 558, 559, 560 Dimensions

THIS IS A C.A.D. GENERATED DRAWING DO NOT MAKE MANUAL REVISIONS TO MASTER.

- INSULATOR MATERIAL: THERMOPLASTIC POLYESTER, UL 94V-0 CONTACT MATERIAL; COPPER, NICKEL, TIN ALLOY CA-725
- CONTACT PLATING: GOLD ON THE MATING AREA, TIN-LEAD ON THE CONTACT TAILS, NICKEL UNDERPLATE

846/896 SERIES HIGH TEMP CARD EDGE CONNECTOR PART NUMBER: 846-018-559-201