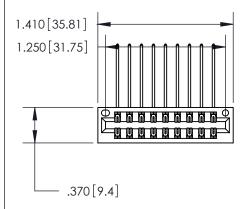

<u>Contact Dimensions:</u>
559-90 Degree Bend (Code 541 Contacts)
See Sheet 2 for Contact Code 555, 556, 558, 559, 560 Dimensions

THIS IS A C.A.D. GENERATED DRAWING DO NOT MAKE MANUAL REVISIONS TO MASTER.

- INSULATOR MATERIAL: THERMOPLASTIC POLYESTER, UL 94V-0 CONTACT MATERIAL; COPPER, NICKEL, TIN ALLOY CA-725
- CONTACT PLATING: GOLD ON THE MATING AREA, TIN-LEAD ON THE CONTACT TAILS, NICKEL UNDERPLATE

846/896 SERIES HIGH TEMP CARD EDGE CONNECTOR PART NUMBER: 846-018-559-201