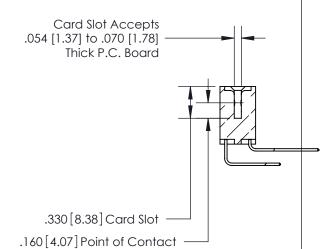

<u>Contact Dimensions:</u>
559-90 Degree Bend (Code 541 Contacts)
See Sheet 2 for Contact Code 555, 556, 558, 559, 560 Dimensions

THIS IS A C.A.D. GENERATED DRAWING DO NOT MAKE MANUAL REVISIONS TO MASTER.

- INSULATOR MATERIAL: THERMOPLASTIC POLYESTER, UL 94V-0 CONTACT MATERIAL; COPPER, NICKEL, TIN ALLOY CA-725
- CONTACT PLATING: GOLD ON THE MATING AREA, TIN-LEAD ON THE CONTACT TAILS, NICKEL UNDERPLATE

846/896 SERIES HIGH TEMP CARD EDGE CONNECTOR PART NUMBER: 846-018-559-201