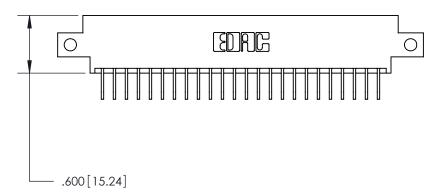

<u>Contact Dimensions:</u>
558-90 Degree Bend (Code 541 Contacts)
See Sheet 2 for Contact Code 555, 556, 558, 559, 560 Dimensions

THIS IS A C.A.D. GENERATED DRAWING DO NOT MAKE MANUAL REVISIONS TO MASTER.



ISSUE NUMBER ORIGINAL





INSULATOR MATERIAL: THERMOPLASTIC POLYESTER, UL 94V-0 CONTACT MATERIAL; COPPER, NICKEL, TIN ALLOY CA-725

CONTACT PLATING: GOLD ON THE MATING AREA, TIN-LEAD

ON THE CONTACT TAILS, NICKEL UNDERPLATE

846/896 SERIES HIGH TEMP CARD EDGE CONNECTOR PART NUMBER: 846-024-558-612

YOUR CONNECTION TO QUALITY & SERVICE

**EDAC INC** TORONTO, ONTARIO CANADA

THESE DRAWINGS AND SPECIFICATIONS ARE THE PROPERTY OF EDAC INC.,AND SHALL NOT BE REPRODUCED, OR COPIED OR USED AS THE BASIS FOR THE MANUFACTURE OR SALE OF APPARATUS WITHOUT WRITTEN PERMISSION.

| ACAD REFERENCE NO. | 846-ENG-MASTER   |
|--------------------|------------------|
| DRAWN: J.LEE       | DATE: APR. 22/09 |
| CHECKED:           | DATE:            |
| SCALE: 1:1         | SHEET 1 OF 2     |
| DRAWING NUMBER     | ISSUE            |
|