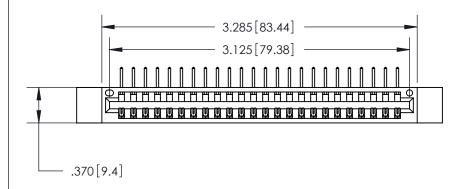

<u>Contact Dimensions:</u>
558-90 Degree Bend (Code 541 Contacts)
See Sheet 2 for Contact Code 555, 556, 558, 559, 560 Dimensions

THIS IS A C.A.D. GENERATED DRAWING DO NOT MAKE MANUAL REVISIONS TO MASTER.

846/896 SERIES HIGH TEMP CARD EDGE CONNECTOR PART NUMBER: 846-024-558-612

YOUR CONNECTION TO QUALITY & SERVICE

**EDAC INC** TORONTO, ONTARIO CANADA

THESE DRAWINGS AND SPECIFICATIONS ARE THE PROPERTY OF EDAC INC.,AND SHALL NOT BE REPRODUCED, OR COPIED OR USED AS THE BASIS FOR THE MANUFACTURE OR SALE OF APPARATUS WITHOUT WRITTEN PERMISSION.

| ACAD REFERENCE NO. | 846-ENG-MASTER   |
|--------------------|------------------|
| DRAWN: J.LEE       | DATE: APR. 22/09 |
| CHECKED:           | DATE:            |
| SCALE: 1:1         | SHEET 1 OF 2     |
| DRAWING NUMBER     | ISSUE            |
| 846-ENG-MASTER     | 1                |