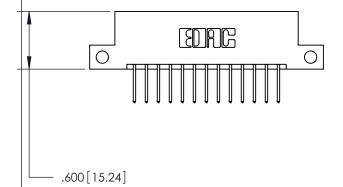

THIS IS A C.A.D. GENERATED DRAWING DO NOT MAKE MANUAL REVISIONS TO MASTER.

846/896 SERIES HIGH TEMP CARD EDGE CONNECTOR PART NUMBER: 846-026-526-212

**EDAC INC** TORONTO, ONTARIO CANADA

THESE DRAWINGS AND SPECIFICATIONS ARE THE PROPERTY OF EDAC INC., AND SHALL NOT BE REPRODUCED, OR COPIED OR USED AS THE BASIS FOR THE MANUFACTURE OR SALE OF APPARATUS WITHOUT WRITTEN PERMISSION.

THIS IS A C.A.D. GENERATED DRAWING DO NOT MAKE MANUAL REVISIONS TO MASTER.

ISSUE NUMBER

.165[4.19]

.375 [9.54]

ORIGINAL

1

.060 [1.52] .125(3.18) to .210(5.33) **Outside Tails** .125(3.18) to .210(5.33) **Outside Tails** 