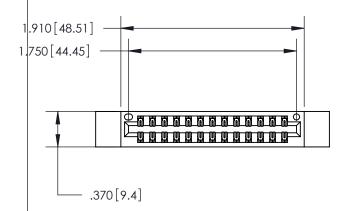

THIS IS A C.A.D. GENERATED DRAWING DO NOT MAKE MANUAL REVISIONS TO MASTER.

846/896 SERIES HIGH TEMP CARD EDGE CONNECTOR PART NUMBER: 846-026-526-212

**EDAC INC** TORONTO, ONTARIO CANADA

THESE DRAWINGS AND SPECIFICATIONS ARE THE PROPERTY OF EDAC INC., AND SHALL NOT BE REPRODUCED, OR COPIED OR USED AS THE BASIS FOR THE MANUFACTURE OR SALE OF APPARATUS WITHOUT WRITTEN PERMISSION.

Contact Dimensions: 526-P.C. Tail .018 Sq. (0.46 Sq.) - Tail LG. =.350 (8.89) .125 (3.18) Contact Spacing x .250 (6.35) Row Spacing

- INSULATOR MATERIAL: THERMOPLASTIC POLYESTER, UL 94V-0 CONTACT MATERIAL; COPPER, NICKEL, TIN ALLOY CA-725
- CONTACT PLATING: GOLD ON THE MATING AREA, TIN-LEAD ON THE CONTACT TAILS, NICKEL UNDERPLATE