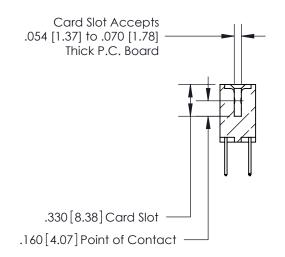

## 846/896 SERIES HIGH TEMP CARD EDGE CONNECTOR CONTACT CODE 555,556,558,559,560 DIMENSIONS

.150 [3.81]

YOUR CONNECTION TO QUALITY & SERVICE

**Contact Code 559** 

**EDAC INC** TORONTO, ONTARIO CANADA

THESE DRAWINGS AND SPECIFICATIONS ARE THE PROPERTY OF EDAC INC.,AND SHALL NOT BE REPRODUCED, OR COPIED OR USED AS THE BASIS FOR THE MANUFACTURE OR SALE OF APPARATUS WITHOUT WRITTEN PERMISSION.

**Contact Code 560** 

INSULATOR MATERIAL: THERMOPLASTIC POLYESTER, UL 94V-0 CONTACT MATERIAL; COPPER, NICKEL, TIN ALLOY CA-725 CONTACT PLATING: GOLD ON THE MATING AREA, TIN-LEAD ON THE CONTACT TAILS, NICKEL UNDERPLATE

**Contact Code 558** 