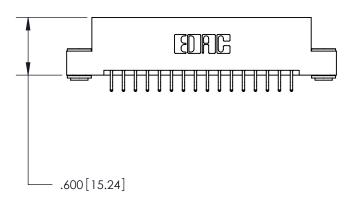

846/896 SERIES HIGH TEMP CARD EDGE CONNECTOR PART NUMBER: 846-032-556-203

YOUR CONNECTION TO QUALITY & SERVICE

**EDAC INC** TORONTO, ONTARIO CANADA

THESE DRAWINGS AND SPECIFICATIONS ARE THE PROPERTY OF EDAC INC.,AND SHALL NOT BE REPRODUCED, OR COPIED OR USED AS THE BASIS FOR THE MANUFACTURE OR SALE OF APPARATUS WITHOUT WRITTEN PERMISSION.

<u>Contact Dimensions:</u> 556-Extender Board Bend (Code 520 Contacts) See Sheet 2 for Contact Code 555, 556, 558, 559, 560 Dimensions

THIS IS A C.A.D. GENERATED DRAWING DO NOT MAKE MANUAL REVISIONS TO MASTER.