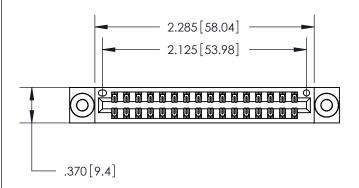

846/896 SERIES HIGH TEMP CARD EDGE CONNECTOR PART NUMBER: 846-032-556-203

YOUR CONNECTION TO QUALITY & SERVICE

**EDAC INC** TORONTO, ONTARIO CANADA

THESE DRAWINGS AND SPECIFICATIONS ARE THE PROPERTY OF EDAC INC.,AND SHALL NOT BE REPRODUCED, OR COPIED OR USED AS THE BASIS FOR THE MANUFACTURE OR SALE OF APPARATUS WITHOUT WRITTEN PERMISSION.

<u>Contact Dimensions:</u> 556-Extender Board Bend (Code 520 Contacts) See Sheet 2 for Contact Code 555, 556, 558, 559, 560 Dimensions

THIS IS A C.A.D. GENERATED DRAWING DO NOT MAKE MANUAL REVISIONS TO MASTER.