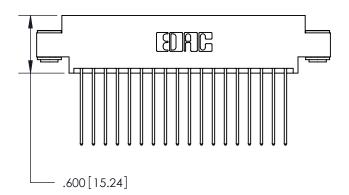

THIS IS A C.A.D. GENERATED DRAWING DO NOT MAKE MANUAL REVISIONS TO MASTER.

| 846/896 SERIES HIGH TEMP CARD EDGE CONNECT | OR |
|--------------------------------------------|----|
| PART NUMBER: 846-036-541-803               |    |