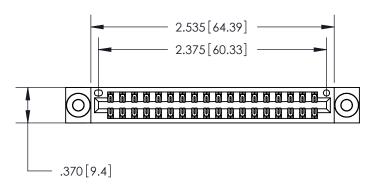

<u>Contact Dimensions:</u> 541-Wire Wrap .025 Sq. (0.64 Sq.) - Tail LG. =.750 (19.05) .125 (3.18) Contact Spacing x .250 (6.35) Row Spacing

INSULATOR MATERIAL: THERMOPLASTIC POLYESTER, UL 94V-0 CONTACT MATERIAL; COPPER, NICKEL, TIN ALLOY CA-725 CONTACT PLATING: GOLD ON THE MATING AREA, TIN-LEAD ON THE CONTACT TAILS, NICKEL UNDERPLATE

THIS IS A C.A.D. GENERATED DRAWING DO NOT MAKE MANUAL REVISIONS TO MASTER.

| 846/896 SERIES HIGH TEMP CARD EDGE CONNECT | OR |
|--------------------------------------------|----|
| PART NUMBER: 846-036-541-803               |    |