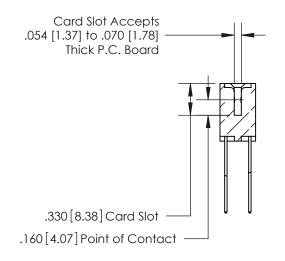

**Contact Code 560** 

INSULATOR MATERIAL: THERMOPLASTIC POLYESTER, UL 94V-0 CONTACT MATERIAL; COPPER, NICKEL, TIN ALLOY CA-725 CONTACT PLATING: GOLD ON THE MATING AREA, TIN-LEAD ON THE CONTACT TAILS, NICKEL UNDERPLATE

**Contact Code 558** 

## 846/896 SERIES HIGH TEMP CARD EDGE CONNECTOR CONTACT CODE 555,556,558,559,560 DIMENSIONS

.150 [3.81]

YOUR CONNECTION TO QUALITY & SERVICE

**Contact Code 559** 

**EDAC INC** TORONTO, ONTARIO CANADA

THESE DRAWINGS AND SPECIFICATIONS ARE THE PROPERTY OF EDAC INC.,AND SHALL NOT BE REPRODUCED, OR COPIED OR USED AS THE BASIS FOR THE MANUFACTURE OR SALE OF APPARATUS WITHOUT WRITTEN PERMISSION.