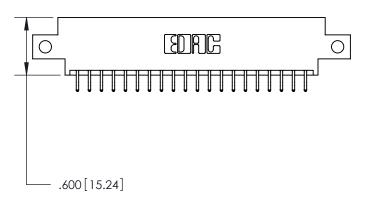

<u>Contact Dimensions:</u> 556-Extender Board Bend (Code 520 Contacts) See Sheet 2 for Contact Code 555, 556, 558, 559, 560 Dimensions

THIS IS A C.A.D. GENERATED DRAWING DO NOT MAKE MANUAL REVISIONS TO MASTER.

Card Slot Accepts .054 [1.37] to .070 [1.78] Thick P.C. Board ISSUE NUMBER

ORIGINAL

.330[8.38] Card Slot -.160 [4.07] Point of Contact -

INSULATOR MATERIAL: THERMOPLASTIC POLYESTER, UL 94V-0 CONTACT MATERIAL; COPPER, NICKEL, TIN ALLOY CA-725 CONTACT PLATING: GOLD ON THE MATING AREA, TIN-LEAD

ON THE CONTACT TAILS, NICKEL UNDERPLATE

846/896 SERIES HIGH TEMP CARD EDGE CONNECTOR PART NUMBER: 846-040-556-812

YOUR CONNECTION TO QUALITY & SERVICE

**EDAC INC** TORONTO, ONTARIO CANADA

THESE DRAWINGS AND SPECIFICATIONS ARE THE PROPERTY OF EDAC INC., AND SHALL NOT BE REPRODUCED, OR COPIED OR USED AS THE BASIS FOR THE MANUFACTURE OR SALE OF APPARATUS WITHOUT WRITTEN PERMISSION.

| ACAD REFERENCE NO. | 846-ENG-MASTER   |
|--------------------|------------------|
| DRAWN: J.LEE       | DATE: APR. 22/09 |
| CHECKED:           | DATE:            |
| SCALE: 1:1         | SHEET 1 OF 2     |
| DRAWING NUMBER     | ISSUE            |
| 846-ENG-MASTER     | 1                |