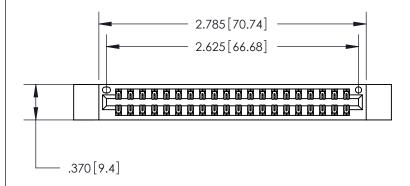

<u>Contact Dimensions:</u> 556-Extender Board Bend (Code 520 Contacts) See Sheet 2 for Contact Code 555, 556, 558, 559, 560 Dimensions

THIS IS A C.A.D. GENERATED DRAWING DO NOT MAKE MANUAL REVISIONS TO MASTER.

Card Slot Accepts .054 [1.37] to .070 [1.78] Thick P.C. Board ISSUE NUMBER

ORIGINAL

.330[8.38] Card Slot -.160 [4.07] Point of Contact -

INSULATOR MATERIAL: THERMOPLASTIC POLYESTER, UL 94V-0 CONTACT MATERIAL; COPPER, NICKEL, TIN ALLOY CA-725 CONTACT PLATING: GOLD ON THE MATING AREA, TIN-LEAD

ON THE CONTACT TAILS, NICKEL UNDERPLATE

846/896 SERIES HIGH TEMP CARD EDGE CONNECTOR PART NUMBER: 846-040-556-812

YOUR CONNECTION TO QUALITY & SERVICE

**EDAC INC** TORONTO, ONTARIO CANADA

THESE DRAWINGS AND SPECIFICATIONS ARE THE PROPERTY OF EDAC INC., AND SHALL NOT BE REPRODUCED, OR COPIED OR USED AS THE BASIS FOR THE MANUFACTURE OR SALE OF APPARATUS WITHOUT WRITTEN PERMISSION.

| ACAD REFERENCE NO. | 846-ENG-MASTER   |
|--------------------|------------------|
| DRAWN: J.LEE       | DATE: APR. 22/09 |
| CHECKED:           | DATE:            |
| SCALE: 1:1         | SHEET 1 OF 2     |
| DRAWING NUMBER     | ISSUE            |
| 846-ENG-MASTER     | 1                |