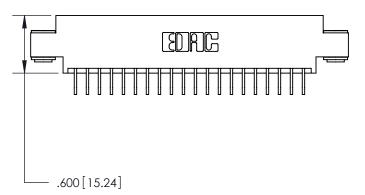

846/896 SERIES HIGH TEMP CARD EDGE CONNECTOR PART NUMBER: 846-040-559-803

THIS IS A C.A.D. GENERATED DRAWING DO NOT MAKE MANUAL REVISIONS TO MASTER.

ISSUE NUMBER

.165[4.19]

.375 [9.54]

ORIGINAL

1

.060 [1.52] .125(3.18) to .210(5.33) **Outside Tails** .125(3.18) to .210(5.33) **Outside Tails** 