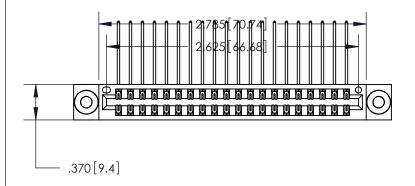

<u>Contact Dimensions:</u>
559-90 Degree Bend (Code 541 Contacts)
See Sheet 2 for Contact Code 555, 556, 558, 559, 560 Dimensions

THIS IS A C.A.D. GENERATED DRAWING DO NOT MAKE MANUAL REVISIONS TO MASTER.

Card Slot Accepts .054 [1.37] to .070 [1.78] Thick P.C. Board

.330 [8.38] Card Slot .160 [4.07] Point of Contact ISSUE NUMBER

ORIGINAL

1

INSULATOR MATERIAL: THERMOPLASTIC POLYESTER, UL 94V-0 CONTACT MATERIAL; COPPER, NICKEL, TIN ALLOY CA-725

CONTACT PLATING: GOLD ON THE MATING AREA, TIN-LEAD

ON THE CONTACT TAILS, NICKEL UNDERPLATE

YOUR CONNECTION TO QUALITY & SERVICE

**EDAC INC** TORONTO, ONTARIO CANADA

THESE DRAWINGS AND SPECIFICATIONS ARE THE PROPERTY OF EDAC INC.,AND SHALL NOT BE REPRODUCED, OR COPIED OR USED AS THE BASIS FOR THE MANUFACTURE OR SALE OF APPARATUS WITHOUT WRITTEN PERMISSION.

| ACAD REFERENCE NO. | 846-ENG-MASTER   |
|--------------------|------------------|
| DRAWN: J.LEE       | DATE: APR. 22/09 |
| CHECKED:           | DATE:            |
| SCALE: 1:1         | SHEET 1 OF 2     |
| DRAWING NUMBER     | ISSUE            |
| 846-ENG-MASTER     | 1                |
|                    |                  |