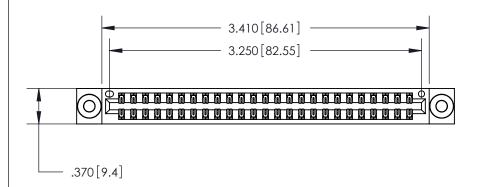

ISSUE NUMBER ORIGINAL

.054 [1.37] to .070 [1.78] Thick P.C. Board .330[8.38] Card Slot -.160 [4.07] Point of Contact

Card Slot Accepts

846/896 SERIES HIGH TEMP CARD EDGE CONNECTOR PART NUMBER: 846-050-540-803