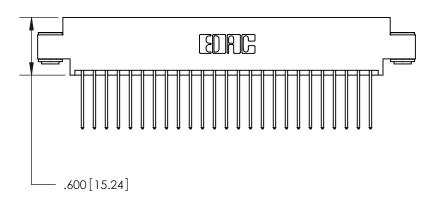

ISSUE NUMBER ORIGINAL

.054 [1.37] to .070 [1.78] Thick P.C. Board .330[8.38] Card Slot -.160 [4.07] Point of Contact

Card Slot Accepts

846/896 SERIES HIGH TEMP CARD EDGE CONNECTOR PART NUMBER: 846-050-540-803