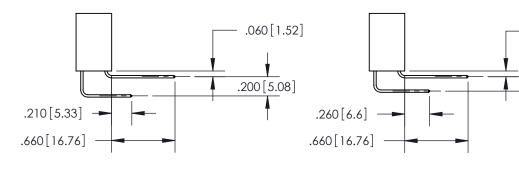

<u>Contact Dimensions:</u> 556-Extender Board Bend (Code 520 Contacts) See Sheet 2 for Contact Code 555, 556, 558, 559, 560 Dimensions

THIS IS A C.A.D. GENERATED DRAWING DO NOT MAKE MANUAL REVISIONS TO MASTER.

ON THE CONTACT TAILS, NICKEL UNDERPLATE

THIS IS A C.A.D. GENERATED DRAWING DO NOT MAKE MANUAL REVISIONS TO MASTER.

ISSUE NUMBER

.165[4.19]

ORIGINAL

1

.060 [1.52] .150 [3.81] .125(3.18) to .210(5.33)

.375 [9.54] .125(3.18) to .210(5.33)