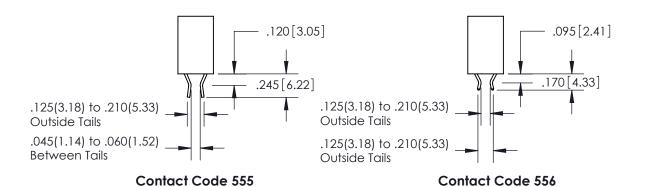

**Contact Code 558** 

**Contact Code 559** 

**Contact Code 560** 

INSULATOR MATERIAL: THERMOPLASTIC POLYESTER, UL 94V-0 CONTACT MATERIAL; COPPER, NICKEL, TIN ALLOY CA-725 CONTACT PLATING: GOLD ON THE MATING AREA, TIN-LEAD ON THE CONTACT TAILS, NICKEL UNDERPLATE

## 846/896 SERIES HIGH TEMP CARD EDGE CONNECTOR CONTACT CODE 555,556,558,559,560 DIMENSIONS

YOUR CONNECTION TO QUALITY & SERVICE

**EDAC INC** TORONTO, ONTARIO CANADA

THESE DRAWINGS AND SPECIFICATIONS ARE THE PROPERTY OF EDAC INC.,AND SHALL NOT BE REPRODUCED, OR COPIED OR USED AS THE BASIS FOR THE MANUFACTURE OR SALE OF APPARATUS WITHOUT WRITTEN PERMISSION.

**Outside Tails** 

**Outside Tails** 

|  | ACAD REFERENCE NO. |       | 846-ENG-MASTER |           |
|--|--------------------|-------|----------------|-----------|
|  | DRAWN:             | J.LEE | DATE: AF       | PR. 22/09 |
|  | CHECKED:           |       | DATE:          |           |
|  | SCALE:             | 1:1   | SHEET          | 2 OF 2    |
|  | DRAWING NUMBER     |       |                | ISSUE     |