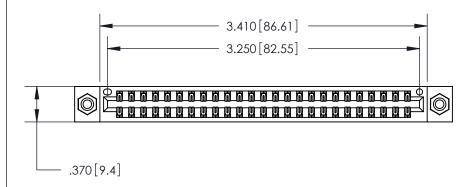

ISSUE NUMBER

ORIGINAL

.600 [15.24]

Card Slot Accepts .054 [1.37] to .070 [1.78] Thick P.C. Board .330 [8.38] Card Slot .160 [4.07] Point of Contact -

846/896 SERIES HIGH TEMP CARD EDGE CONNECTOR PART NUMBER: 846-050-556-808

YOUR CONNECTION TO QUALITY & SERVICE

**EDAC INC** TORONTO, ONTARIO CANADA

THESE DRAWINGS AND SPECIFICATIONS ARE THE PROPERTY OF EDAC INC.,AND SHALL NOT BE REPRODUCED, OR COPIED OR USED AS THE BASIS FOR THE MANUFACTURE OR SALE OF APPARATUS WITHOUT WRITTEN PERMISSION.