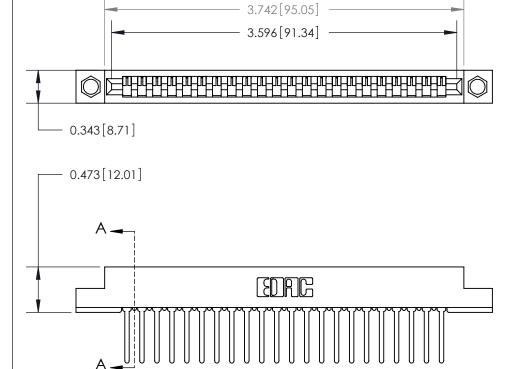

**Mounting Option** 

.156 (3.96) Dia. Mounting Holes

## **Contact Detail**

Wire Wrap .046x.013(1.17x0.33) - Tail LG=.520(13.21)

.156 [3.96] Contact Spacing x .200 [5.08] Row Spacing

**SECTION A-A** 

.095 [2.41] Point of Contact (Measured from bottom of Card Slot)

Card Slot Accepts .054 [1.37] to .070 [1.78] Thick P.C. Board

**See Accompanying Page for:** 

**Contact Bend Details** 

807/857 Series High Temp Card Edge Connector Part Number: 857-022-447-104

YOUR CONNECTION TO QUALITY & SERVICE