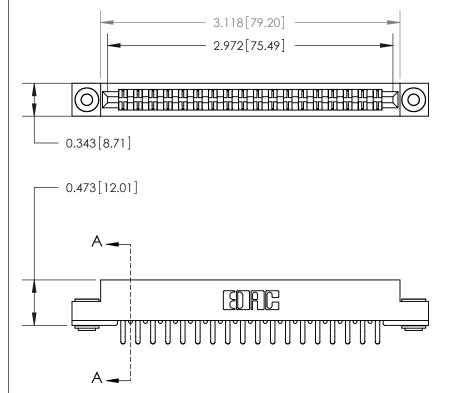

807/857 Series High Temp Card Edge Connector Part Number: 857-036-556-203

COOP TOR

TORONTO, ONTARIO CANADA

YOUR CONNECTION TO QUALITY & SERVICE

THESE DRAWINGS AND SPECIFICATIONS
ARE THE PROPERTY OF EDAC INC.,AND
SHALL NOT BE REPRODUCED,OR COPIED
DOR USED AS THE BASIS FOR THE
MANUFACTURE OR SALE OF APPARATUS

| ACAD REFERENCE NO | 807 ENG MASTER   |
|-------------------|------------------|
| DRAWN: J.LEE      | DATE: AUG. 11/09 |
| CHECKED:          | DATE:            |
| SCALE: NTS        | SHEET 1 OF 2     |
| DRAWING NUMBER    | ISSUE            |

**Mounting Option** 

.116 (2.95) I.D. Floating Eyelets