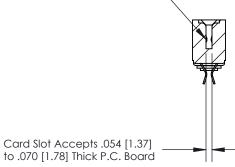

## **Contact Detail**

Extender Board Bend (Code 520 Contacts)

.156 [3.96] Contact Spacing x .200 [5.08] Row Spacing

THIS IS A C.A.D. GENERATED DRAWING

ISSUE NUMBER

ORIGINAL

**SECTION A-A** 

.095 [2.41] Point of Contact (Measured from bottom of Card Slot)