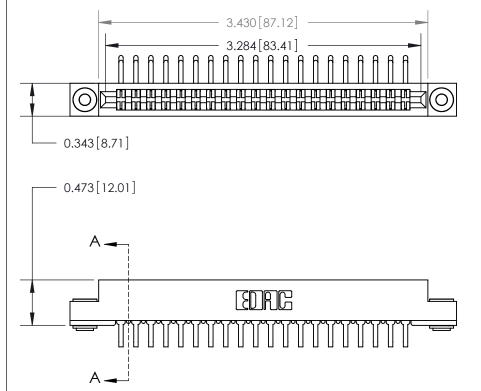

**Contact Bend Details** 

807/857 Series High Temp Card Edge Connector Part Number: 857-040-559-203

YOUR CONNECTION TO QUALITY & SERVICE

| ACAD REFERENCE NO. 807 ENG MASTER |                  |
|-----------------------------------|------------------|
| DRAWN: J.LEE                      | DATE: AUG. 11/09 |
| CHECKED:                          | DATE:            |
| SCALE: NTS                        | SHEET 1 OF 2     |
| DRAWING NUMBER                    | ISSUE            |

807 Assembly