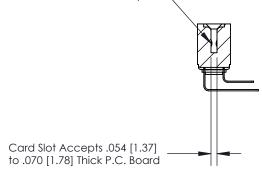

**Mounting Option** 

.116 (2.95) I.D. Floating Eyelets

## **Contact Detail**

90 Degree Bend (Code 522 and 540 Contacts)

.156 [3.96] Contact Spacing x .200 [5.08] Row Spacing

**SECTION A-A** 

.095 [2.41] Point of Contact (Measured from bottom of Card Slot)

**See Accompanying Page for:** 