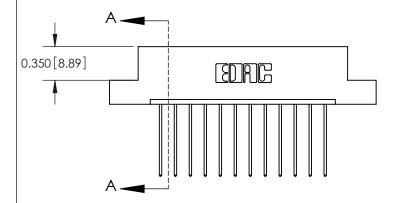

## **Contact Detail**

541-Wire Wrap .025 Sq.(0.64 Sq.) - Tail LG=.750(19.05) .156 [3.96] Contact Spacing x .200 [5.08] Row Spacing

**See Accompanying Pages for: Contact Bend Details** 

THIS IS A C.A.D. GENERATED DRAWING DO NOT MAKE MANUAL REVISIONS TO MASTER.