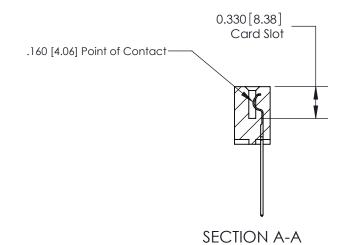

## **Contact Detail**

541-Wire Wrap .025 Sq.(0.64 Sq.) - Tail LG=.750(19.05) .156 [3.96] Contact Spacing x .200 [5.08] Row Spacing

**See Accompanying Pages for: Contact Bend Details** 

THIS IS A C.A.D. GENERATED DRAWING DO NOT MAKE MANUAL REVISIONS TO MASTER.