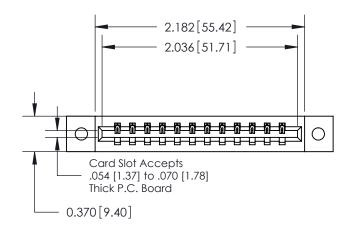

**Mounting Option** 

02-.128 (3.25) Dia. Mounting Holes

## **Contact Detail**

541-Wire Wrap .025 Sq.(0.64 Sq.) - Tail LG=.750(19.05) .156 [3.96] Contact Spacing x .200 [5.08] Row Spacing





**See Accompanying Pages for: Contact Bend Details** 

THIS IS A C.A.D. GENERATED DRAWING DO NOT MAKE MANUAL REVISIONS TO MASTER.



ISSUE NUMBER

ORIGINAL



837/887 Series High Temp Card Edge Connector Part Number: 887-012-541-102



**EDAC INC** TORONTO, ONTARIO CANADA

THESE DRAWINGS AND SPECIFICATIONS ARE THE PROPERTY OF EDAC INC.,AND SHALL NOT BE REPRODUCED, OR COPIED OR USED AS THE BASIS FOR THE MANUFACTURE OR SALE OF APPARATUS WITHOUT WRITTEN PERMISSION.

| DRAWN: J.LEE   | DATE: OCT. 06/09 |       |  |
|----------------|------------------|-------|--|
| CHECKED:       | DATE:            |       |  |
| SCALE: NTS     | SHEET            | OF 2  |  |
| DRAWING NUMBER |                  | ISSUE |  |
| 837 Assembly   |                  | 1     |  |

837 ENG MASTER

ACAD REFERENCE NO