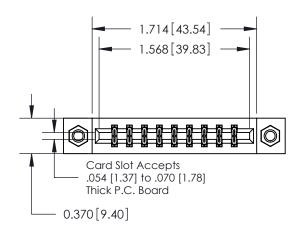

**Mounting Option** 

07-M3-0.5 Metric Threaded Inserts

## **Contact Detail**

544-Wire Wrap .050x.025(1.27x0.64) - Tail LG=.750(19.05) .156 [3.96] Contact Spacing x .200 [5.08] Row Spacing

**See Accompanying Pages for:** 

**Contact Bend Details** 

THIS IS A C.A.D. GENERATED DRAWING DO NOT MAKE MANUAL REVISIONS TO MASTER.

ISSUE NUMBER

ORIGINAL

837/887 Series High Temp Card Edge Connector Part Number: 887-018-544-807

**EDAC INC** TORONTO, ONTARIO CANADA

THESE DRAWINGS AND SPECIFICATIONS ARE THE PROPERTY OF EDAC INC.,AND SHALL NOT BE REPRODUCED, OR COPIED OR USED AS THE BASIS FOR THE MANUFACTURE OR SALE OF APPARATUS WITHOUT WRITTEN PERMISSION.