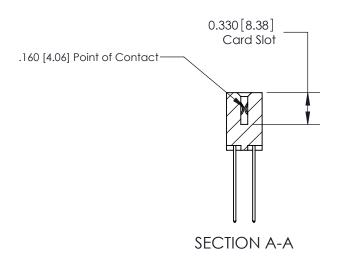

ISSUE NUMBER

ORIGINAL

1

|                     | 837/887 Series High Temp Card Edge Connector |                                                                                                                                                              | ACAD REFERENCE | NO. 837 EN       | 837 ENG MASTER |  |
|---------------------|----------------------------------------------|--------------------------------------------------------------------------------------------------------------------------------------------------------------|----------------|------------------|----------------|--|
| Contact Bend Detail |                                              | DRAWN: J.LEE                                                                                                                                                 | DATE: OC       | DATE: OCT. 06/09 |                |  |
|                     |                                              |                                                                                                                                                              | CHECKED:       | DATE:            | DATE:          |  |
|                     | EDAC INC                                     | TORONTO, ONTARIO CANADA  ARE THE PROPERTY OF EDAC INC., AND SHALL NOT BE REPRODUCED, OR COPIED OR USED AS THE BASIS FOR THE MANUFACTURE OR SALE OF APPARATUS | SCALE: NTS     | SHEET            | 2 <b>OF</b> 2  |  |
|                     | TORONTO, ONTARIO                             |                                                                                                                                                              | DRAWING NUMBER |                  | ISSUE          |  |
| ,                   | YOUR CONNECTION TO QUALITY & SERVICE         |                                                                                                                                                              | 837 Assembly   |                  | 1              |  |