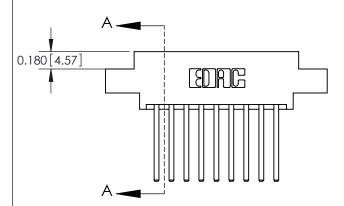

## **Contact Detail**

544-Wire Wrap .050x.025(1.27x0.64) - Tail LG=.750(19.05) .156 [3.96] Contact Spacing x .200 [5.08] Row Spacing

**See Accompanying Pages for:** 

**Contact Bend Details** 

THIS IS A C.A.D. GENERATED DRAWING DO NOT MAKE MANUAL REVISIONS TO MASTER.

ISSUE NUMBER

ORIGINAL

837/887 Series High Temp Card Edge Connector Part Number: 887-018-544-807

**EDAC INC** TORONTO, ONTARIO CANADA

THESE DRAWINGS AND SPECIFICATIONS ARE THE PROPERTY OF EDAC INC.,AND SHALL NOT BE REPRODUCED, OR COPIED OR USED AS THE BASIS FOR THE MANUFACTURE OR SALE OF APPARATUS WITHOUT WRITTEN PERMISSION.