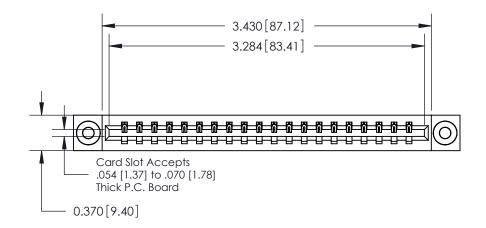

**Mounting Option** 

03-.116 (2.95) I.D. Floating Eyelets

## **Contact Detail**

523-P.C. Tail .025 Sq.(0.64 Sq.) - Tail LG=.390(9.91) .156 [3.96] Contact Spacing x .200 [5.08] Row Spacing

THIS IS A C.A.D. GENERATED DRAWING DO NOT MAKE MANUAL REVISIONS TO MASTER.