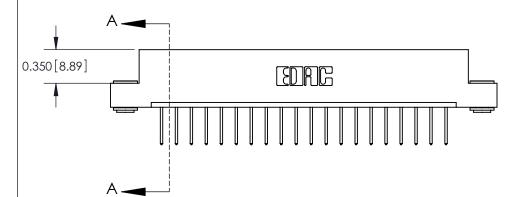

ISSUE NUMBER

ORIGINAL

**See Accompanying Pages for:** 

**Contact Bend Details** 

837/887 Series High Temp Card Edge Connector Part Number: 887-020-523-103

|                    | EDAC INC          |  |  |
|--------------------|-------------------|--|--|
|                    | TORONTO, ONTARIO  |  |  |
|                    | CANADA            |  |  |
| YOUR CONNECTION TO | QUALITY & SERVICE |  |  |