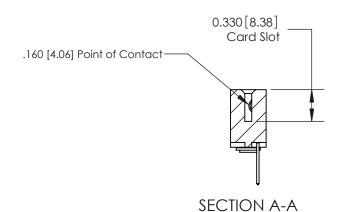

ISSUE NUMBER

ORIGINAL

1

| 837/887 Series High Temp Card Edge Connector<br>Contact Bend Detail |                                                                                                                                                                                                                                                                                             | ACAD REFERENCE                   | NO. 837 EN   | 837 ENG MASTER   |       |  |
|---------------------------------------------------------------------|---------------------------------------------------------------------------------------------------------------------------------------------------------------------------------------------------------------------------------------------------------------------------------------------|----------------------------------|--------------|------------------|-------|--|
|                                                                     |                                                                                                                                                                                                                                                                                             | DRAWN: J.LEE                     | DATE: OC     | DATE: OCT. 06/09 |       |  |
|                                                                     | Confact Bend Defail                                                                                                                                                                                                                                                                         |                                  | CHECKED:     | DATE:            | DATE: |  |
| EDAC INC THESE DRAWINGS AN                                          | THESE DRAWINGS AND SPECIFICATIONS                                                                                                                                                                                                                                                           | SCALE: NTS                       | SHEET        | 2 <b>OF</b> 2    |       |  |
|                                                                     | TORONTO, ONTARIO CANADA YOUR CONNECTION TO QUALITY & SERVICE  TORONTO, ONTARIO CANADA YOUR CONNECTION TO QUALITY & SERVICE  ARE THE PROPERTY OF EDAC INC., AND SHALL NOT BE REPRODUCED, OR COPIED OR USED AS THE BASIS FOR THE MANUFACTURE OR SALE OF APPARATUS WITHOUT WRITTEN PERMISSION. | DRAWING NUMBER                   |              | ISSUE            |       |  |
|                                                                     |                                                                                                                                                                                                                                                                                             | MANUFACTURE OR SALE OF APPARATUS | 837 Assembly |                  | 1     |  |