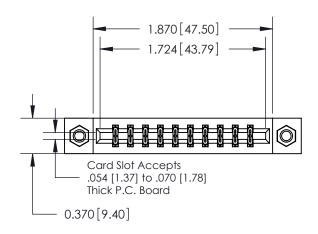

## **Contact Detail**

544-Wire Wrap .050x.025(1.27x0.64) - Tail LG=.750(19.05) .156 [3.96] Contact Spacing x .200 [5.08] Row Spacing

**See Accompanying Pages for:** 

**Contact Bend Details** 

THIS IS A C.A.D. GENERATED DRAWING DO NOT MAKE MANUAL REVISIONS TO MASTER.