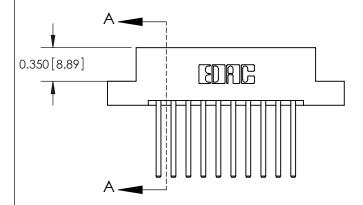

## **Contact Detail**

544-Wire Wrap .050x.025(1.27x0.64) - Tail LG=.750(19.05) .156 [3.96] Contact Spacing x .200 [5.08] Row Spacing

**See Accompanying Pages for:** 

**Contact Bend Details** 

THIS IS A C.A.D. GENERATED DRAWING DO NOT MAKE MANUAL REVISIONS TO MASTER.