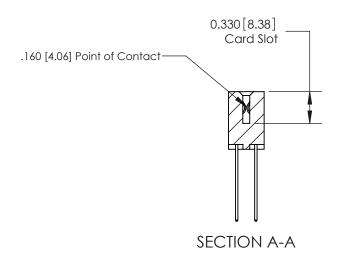

ISSUE NUMBER

ORIGINAL

1

|                     | 837/887 Series High Temp Card Edge Connector |                                                                                                                                                               | ACAD REFERENCE | NO. 837 EN       | 837 ENG MASTER |  |
|---------------------|----------------------------------------------|---------------------------------------------------------------------------------------------------------------------------------------------------------------|----------------|------------------|----------------|--|
| Contact Bend Detail |                                              | DRAWN: J.LEE                                                                                                                                                  | DATE: OC       | DATE: OCT. 06/09 |                |  |
| C01                 | Confact Bend Defail                          | Siliaci belia Delali                                                                                                                                          |                | DATE:            | DATE:          |  |
|                     | EDAC INC                                     | TORONTO, ONTARIO  CANADA  ARE THE PROPERTY OF EDAC INC., AND SHALL NOT BE REPRODUCED, OR COPIED OR USED AS THE BASIS FOR THE MANUFACTURE OR SALE OF APPARATUS | SCALE: NTS     | SHEET            | 2 <b>OF</b> 2  |  |
|                     | TORONTO, ONTARIO                             |                                                                                                                                                               | DRAWING NUMBER |                  | ISSUE          |  |
|                     | YOUR CONNECTION TO QUALITY & SERVICE         |                                                                                                                                                               | 837 Assembly   |                  | 1              |  |