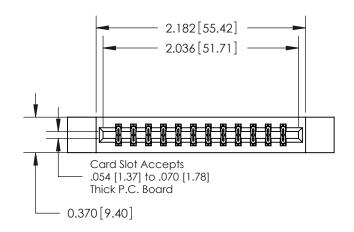

**Mounting Option** 

12-.128 (3.25) Dia. Side Mounting Holes

## **Contact Detail**

542-Wire Wrap .025 Sq.(0.64 Sq.) - Tail LG=.645(16.38) .156 [3.96] Contact Spacing x .200 [5.08] Row Spacing

837/887 Series High Temp Card Edge Connector Part Number: 887-024-542-812