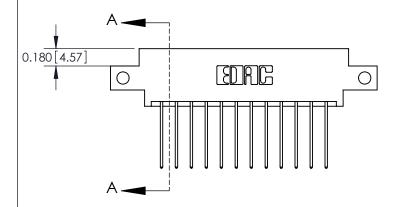

**Mounting Option** 

12-.128 (3.25) Dia. Side Mounting Holes

## **Contact Detail**

542-Wire Wrap .025 Sq.(0.64 Sq.) - Tail LG=.645(16.38) .156 [3.96] Contact Spacing x .200 [5.08] Row Spacing





837/887 Series High Temp Card Edge Connector Part Number: 887-024-542-812

YOUR CONNECTION TO QUALITY & SERVICE

**EDAC INC** TORONTO, ONTARIO CANADA

THESE DRAWINGS AND SPECIFICATIONS ARE THE PROPERTY OF EDAC INC.,AND SHALL NOT BE REPRODUCED, OR COPIED OR USED AS THE BASIS FOR THE MANUFACTURE OR SALE OF APPARATUS WITHOUT WRITTEN PERMISSION.

THIS IS A C.A.D. GENERATED DRAWING

DO NOT MAKE MANUAL REVISIONS TO MASTER.

| ACAD REFERENCE NO. | 837 ENG MASTER   |  |  |
|--------------------|------------------|--|--|
| DRAWN: J.LEE       | DATE: OCT. 06/09 |  |  |
| CHECKED:           | DATE:            |  |  |
| SCALE: NTS         | SHEET 1 OF 2     |  |  |
| DRAWING NUMBER     | ISSUE            |  |  |
| 837 Assembly       | 1                |  |  |

**SECTION A-A** 

ISSUE NUMBER ORIGINAL