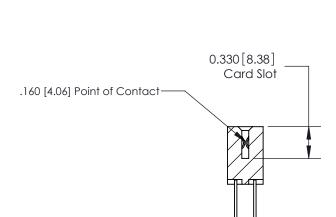

**SECTION A-A** 

ISSUE NUMBER ORIGINAL

| See | Accompanying Pages for: |
|-----|-------------------------|
|     | Contact Rond Dotails    |

Contact Bend Details

ISSUE NUMBER

ORIGINAL

1

|                     | 837/887 Series High Temp Card Edge Connector |                                    | ACAD REFERENCE | NO. 837 EN       | 837 ENG MASTER |  |
|---------------------|----------------------------------------------|------------------------------------|----------------|------------------|----------------|--|
| Contact Bend Detail |                                              | DRAWN: J.LEE                       | DATE: OC       | DATE: OCT. 06/09 |                |  |
|                     | Confact Bend Defail                          |                                    | CHECKED:       | DATE:            | DATE:          |  |
|                     | EDAC INC                                     | THESE DRAWINGS AND SPECIFICATIONS  | SCALE: NTS     | SHEET            | 2 <b>OF</b> 2  |  |
|                     | CANADA OR USED AS THE BASIS FOR THE          | SHALL NOT BE REPRODUCED, OR COPIED | DRAWING NUMBER |                  | ISSUE          |  |
|                     |                                              | MANUFACTURE OR SALE OF APPARATUS   | 837 Assembly   |                  | 1              |  |