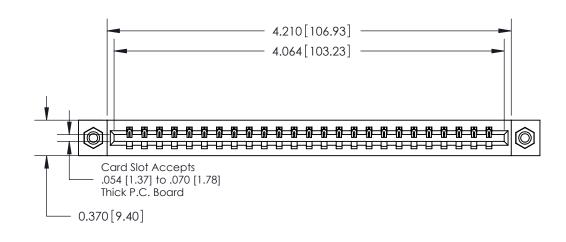

**Mounting Option** 

08-#4-40 Unified Threaded Inserts

## **Contact Detail**

544-Wire Wrap .050x.025(1.27x0.64) - Tail LG=.750(19.05)

.156 [3.96] Contact Spacing x .200 [5.08] Row Spacing

THIS IS A C.A.D. GENERATED DRAWING DO NOT MAKE MANUAL REVISIONS TO MASTER.