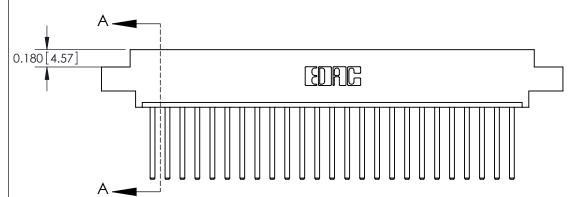

## **Contact Detail**

544-Wire Wrap .050x.025(1.27x0.64) - Tail LG=.750(19.05)

.156 [3.96] Contact Spacing x .200 [5.08] Row Spacing

THIS IS A C.A.D. GENERATED DRAWING DO NOT MAKE MANUAL REVISIONS TO MASTER.