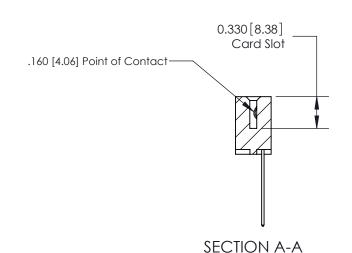

**Mounting Option** 

08-#4-40 Unified Threaded Inserts

## **Contact Detail**

544-Wire Wrap .050x.025(1.27x0.64) - Tail LG=.750(19.05)

.156 [3.96] Contact Spacing x .200 [5.08] Row Spacing





THIS IS A C.A.D. GENERATED DRAWING DO NOT MAKE MANUAL REVISIONS TO MASTER.



ISSUE NUMBER

ORIGINAL



**See Accompanying Pages for:** 

**Contact Bend Details** 

837/887 Series High Temp Card Edge Connector Part Number: 887-025-544-608

|                    | EDAC INC          |  |  |
|--------------------|-------------------|--|--|
|                    | TORONTO, ONTARIO  |  |  |
|                    | CANADA            |  |  |
| YOUR CONNECTION TO | QUALITY & SERVICE |  |  |

**EDAC INC** TORONTO, ONTARIO CANADA

THESE DRAWINGS AND SPECIFICATIONS ARE THE PROPERTY OF EDAC INC., AND SHALL NOT BE REPRODUCED, OR COPIED OR USED AS THE BASIS FOR THE MANUFACTURE OR SALE OF APPARATUS WITHOUT WRITTEN PERMISSION.

| ACAD REFERENCE NO. | 837 ENG MASTER   |  |  |
|--------------------|------------------|--|--|
| DRAWN: J.LEE       | DATE: OCT. 06/09 |  |  |
| CHECKED:           | DATE: