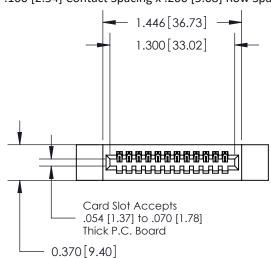

.240 [6.10] Point of Contact-

842/892 Series High Temp Card Edge Connector Part Number: 892-012-542-112

YOUR CONNECTION TO QUALITY & SERVICE

CANADA

842 ENG MASTER J.LEE DATE: OCT. 06/09 SHEET 1 OF 3

**SECTION A-A** 