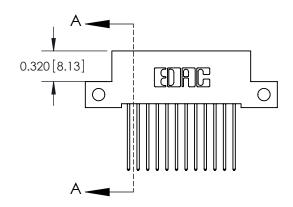

**Mounting Option** 

12-.128 (3.25) Dia. Side Mounting Holes

## **Contact Detail**

542-Wire Wrap .025 Sq.(0.64 Sq.) - Tail LG=.655(16.64) .100 [2.54] Contact Spacing x .200 [5.08] Row Spacing





**See Accompanying Pages for:** 

- **Contact Bend Details**
- **Mounting Options**



.240 [6.10] Point of Contact-

842/892 Series High Temp Card Edge Connector Part Number: 892-012-542-112

YOUR CONNECTION TO QUALITY & SERVICE

CANADA

842 ENG MASTER J.LEE DATE: OCT. 06/09 SHEET 1 OF 3

**SECTION A-A** 

842 Assembly

THIS IS A C.A.D. GENERATED DRAWING DO NOT MAKE MANUAL REVISIONS TO MASTER

ORIGINAL (1)



| 842/892 Series High Temp Card Edge Connector<br>Contact Bend Detail |                                                                                                 | ACAD REFERENCE NO. 842 ENG MASTER |             |                  |        |
|---------------------------------------------------------------------|-----------------------------------------------------------------