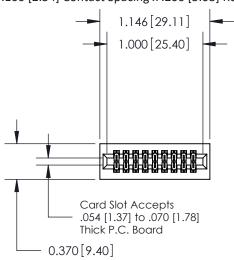

## **See Accompanying Pages for:**

- **Contact Bend Details**
- **Mounting Options**

.240 [6.10] Point of Contact-

| 842/892 Series High Temp Card Edge Connector |
|----------------------------------------------|
| Part Number: 892-018-542-201                 |