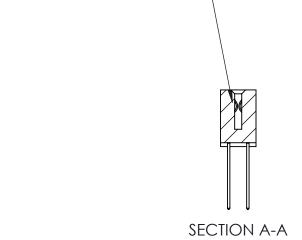

J.LEE DATE: OCT. 06/09 SHEET 1 OF 3 NTS

842 Assembly

842 ENG MASTER

THIS IS A C.A.D. GENERATED DRAWING DO NOT MAKE MANUAL REVISIONS TO MASTER

ORIGINAL (1)

| 842/892 Series High Temp Card Edge Connector<br>Contact Bend Detail |                                                                   | ACAD REFERENCE NO. 842 ENG MASTER |             |                  |        |
|---------------------------------------------------------------------|-------------------------------------------------------------------|-----------------------------------|-------------|------------------|--------|
|                                                                     |                                                                   | DRAWN:                            | J.LEE       | DATE: OCT. 06/09 |        |
|                                                                     |                                                                   | CHECKE                            | ):          | DATE:            |        |
| EDAC INC                                                            | THESE DRAWINGS AND SPECIFICATIONS ARE THE PROPERTY OF EDAC INCAND | SCALE:                            | NTS         | SHEET :          | 2 OF 3 |
| TORONTO, ONTARIO                                                    | SHALL NOT BE REPRODUCED, OR COPIED OR USED AS THE BASIS FOR THE   | DRAWING                           | NUMBER      |                  | ISSUE  |
| YOUR CONNECTION TO QUALITY & SERVICE                                | MANUFACTURE OR SALE OF APPARATUS WITHOUT WRITTEN PERMISSION.      | 8                                 | 42 Assembly |                  | 1      |