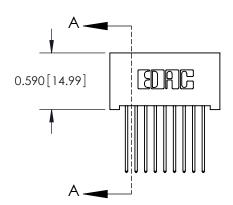

THIS IS A C.A.D. GENERATED DRAWING
DO NOT MAKE MANUAL REVISIONS TO MASTER

ISSUE NUMBER

ORIGINAL

1

| 842/892 Series High Temp Card Edge Co<br>Mounting Options  | DRAWN: J.LEE DATE: OCT. 06/09  CHECKED: DATE: |
|------------------------------------------------------------|-----------------------------------------------|
| EDAC INC THESE DRAWINGS AND S                              |                                               |
|                                                            | DUCED,OR COPIED DRAWING NUMBER ISSUE          |
| YOUR CONNECTION TO QUALITY & SERVICE WITHOUT WRITTEN PERMI |                                               |