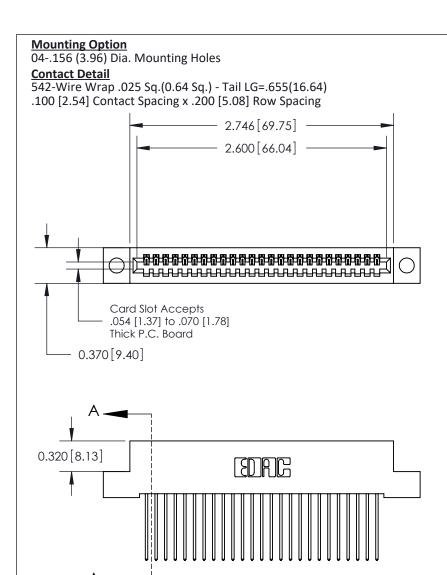

.240 [6.10] Point of Contact-

842/892 Series High Temp Card Edge Connector Part Number: 892-025-542-104

YOUR CONNECTION TO QUALITY & SERVICE

CANADA

J.LEE DATE: OCT. 06/09 SHEET 1 OF 3 842 Assembly

842 ENG MASTER

**SECTION A-A** 

**See Accompanying Pages for:** 

- **Contact Bend Details**
- **Mounting Options**

THIS IS A C.A.D. GENERATED DRAWING DO NOT MAKE MANUAL REVISIONS TO MASTER

ORIGINAL (1)

| 842/892 Series High Temp Card Edge Connector<br>Contact Bend Detail |                                                                                                 | ACAD REFERENCE NO. 842 ENG MASTER |             |                  |        |
|---------------------------------------------------------------------|-------------------------------------------------------------------------------------------------|-----------------------------------|-------------|------------------|--------|
|                                                                     |                                                                                                 | DRAWN:                            | J.LEE       | DATE: OCT. 06/09 |        |
|                                                                     |                                                                                                 | CHECKED:                          |             | DATE:            |        |
| EDAC INC                                                            | THESE DRAWINGS AND SPECIFICATIONS ARE THE PROPERTY OF EDAC INCAND                               | SCALE:                            | NTS         | SHEET :          | 2 OF 3 |
| TORONTO, ONTARIO                                                    | SHALL NOT BE REPRODUCED,OR COPIED OR USED AS THE BASIS FOR THE MANUFACTURE OR SALE OF APPARATUS | DRAWING                           | NUMBER      |                  | ISSUE  |
| YOUR CONNECTION TO QUALITY & SERVICE                                |                                                                                                 | 8                                 | 42 Assembly |                  | 1      |