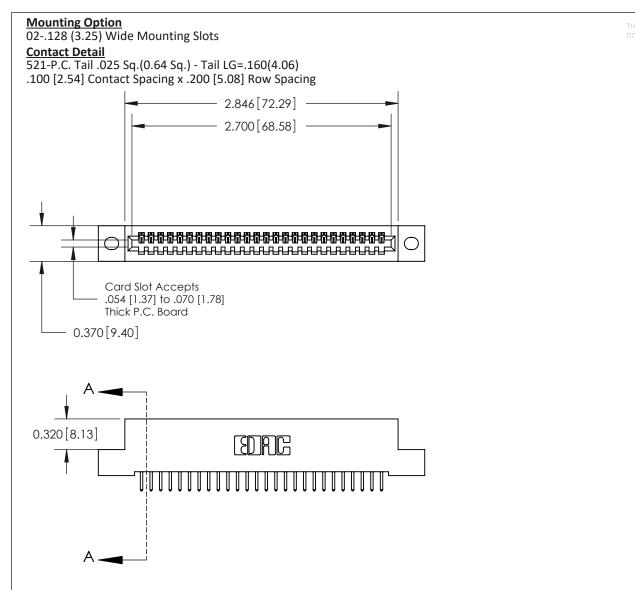

## **See Accompanying Pages for:**

- **Contact Bend Details**
- **Mounting Options**

THIS IS A C.A.D. GENERATED DRAWING DO NOT MAKE MANUAL REVISIONS TO MASTER

ORIGINAL (1)

| 842/892 Series High Temp Card Edge Connector<br>Contact Bend Detail |                                                                   | ACAD REFERENCE NO. 842 ENG MASTER |             |          |          |
|---------------------------------------------------------------------|-------------------------------------------------------------------|-----------------------------------|-------------|----------|----------|
|                                                                     |                                                                   | DRAWN:                            | J.LEE       | DATE: OC | T. 06/09 |
|                                                                     |                                                                   | CHECKE                            | ):          | DATE:    |          |
| EDAC INC                                                            | THESE DRAWINGS AND SPECIFICATIONS ARE THE PROPERTY OF EDAC INCAND | SCALE:                            | NTS         | SHEET :  | 2 OF 3   |
| TORONTO, ONTARIO                                                    | SHALL NOT BE REPRODUCED, OR COPIED OR USED AS THE BASIS FOR THE   | DRAWING                           | NUMBER      |          | ISSUE    |
| YOUR CONNECTION TO QUALITY & SERVICE                                | MANUFACTURE OR SALE OF APPARATUS WITHOUT WRITTEN PERMISSION.      | 8                                 | 42 Assembly |          | 1        |

THIS IS A C.A.D. GENERATED DRAWING DO NOT MAKE MANUAL REVISIONS TO MASTER

ISSUE NUMBER

ORIGINAL

1

| 842/892 Series High Temp Card Edge Co<br>Mounting Options  | DRAWN: J.LEE DATE: OCT. 06/09  CHECKED: DATE: |
|------------------------------------------------------------|-----------------------------------------------|
| EDAC INC THESE DRAWINGS AND S ARE THE PROPERTY OF          |                                               |
|                                                            | DUCED,OR COPIED DRAWING NUMBER ISSUE          |
| YOUR CONNECTION TO QUALITY & SERVICE WITHOUT WRITTEN PERMI |                                               |