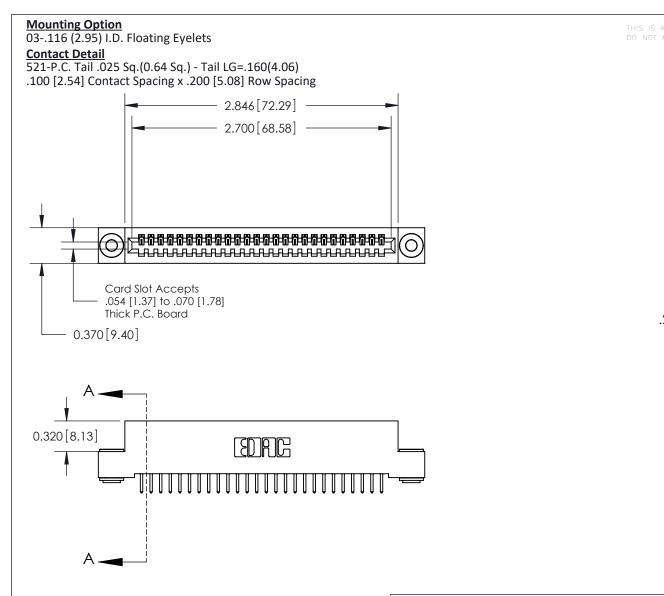

.240 [6.10] Point of Contact-

**See Accompanying Pages for:** 

- **Contact Bend Details**
- **Mounting Options**

842/892 Series High Temp Card Edge Connector Part Number: 892-026-521-103

YOUR CONNECTION TO QUALITY & SERVICE