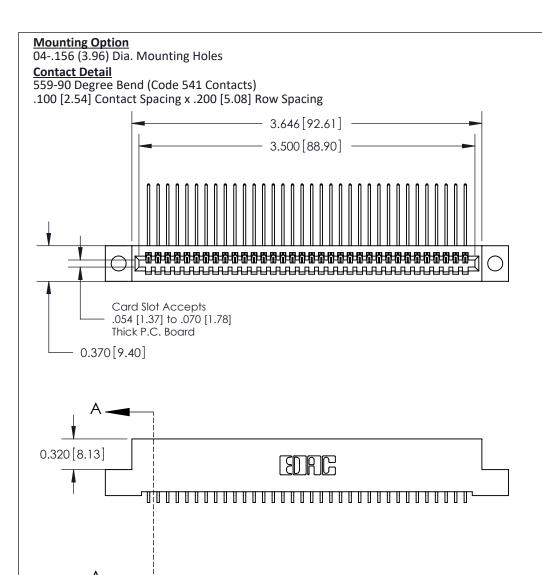

THIS IS A C.A.D. GENERATED DRAWING DO NOT MAKE MANUAL REVISIONS TO MASTER

ISSUE NUMBER

ORIGINAL

1

| 842/892 Series High Temp Card Edge Co<br>Mounting Options  | DRAWN: J.LEE DATE: OCT. 06/09  CHECKED: DATE: |
|------------------------------------------------------------|-----------------------------------------------|
| EDAC INC THESE DRAWINGS AND S                              |                                               |
|                                                            | DUCED,OR COPIED DRAWING NUMBER ISSUE          |
| YOUR CONNECTION TO QUALITY & SERVICE WITHOUT WRITTEN PERMI |                                               |