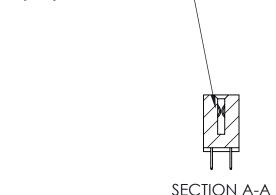

842 Assembly

THIS IS A C.A.D. GENERATED DRAWING DO NOT MAKE MANUAL REVISIONS TO MASTER

ORIGINAL (1)

| 842/892 Series High Temp Card Edge Connector<br>Contact Bend Detail |                                                                   | ACAD REFERENCE NO. 842 ENG MASTER |             |                  |        |
|---------------------------------------------------------------------|-------------------------------------------------------------------|-----------------------------------|-------------|------------------|--------|
|                                                                     |                                                                   | DRAWN:                            | J.LEE       | DATE: OCT. 06/09 |        |
|                                                                     |                                                                   | CHECKE                            | ):          | DATE:            |        |
| EDAC INC                                                            | THESE DRAWINGS AND SPECIFICATIONS ARE THE PROPERTY OF EDAC INCAND | SCALE:                            | NTS         | SHEET :          | 2 OF 3 |
| TORONTO, ONTARIO                                                    | SHALL NOT BE REPRODUCED, OR COPIED OR USED AS THE BASIS FOR THE   | DRAWING                           | NUMBER      |                  | ISSUE  |
| YOUR CONNECTION TO QUALITY & SERVICE                                | MANUFACTURE OR SALE OF APPARATUS WITHOUT WRITTEN PERMISSION.      | 8                                 | 42 Assembly |                  | 1      |