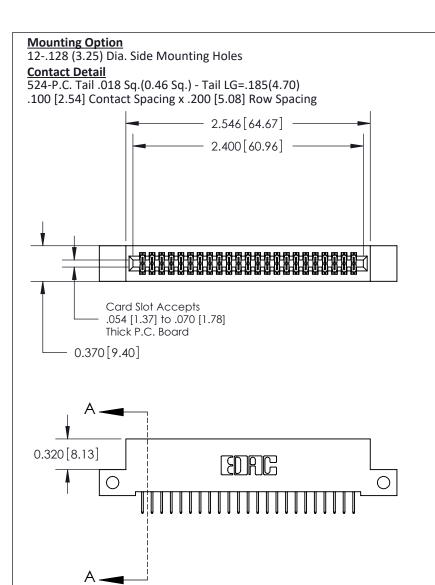

.240 [6.10] Point of Contact-

## **See Accompanying Pages for:**

- **Contact Bend Details**
- **Mounting Options**

842/892 Series High Temp Card Edge Connector Part Number: 892-046-524-212

| ACAD REFERENCE NO | 842 ENG MASTER   |  |  |  |
|-------------------|------------------|--|--|--|
| DRAWN: J.LEE      | DATE: OCT. 06/09 |  |  |  |
| CHECKED:          | DATE:            |  |  |  |
| SCALE: NTS        | SHEET 1 OF 3     |  |  |  |
| DRAWING NUMBER    | ISSUE            |  |  |  |

842 Assembly

THIS IS A C.A.D. GENERATED DRAWING DO NOT MAKE MANUAL REVISIONS TO MASTER

ORIGINAL (1)

| 842/892 Series High Temp Card Edge Connector<br>Contact Bend Detail |                                                                   | ACAD REFERENCE NO. 842 ENG MASTER |             |                  |        |
|---------------------------------------------------------------------|-------------------------------------------------------------------|-----------------------------------|-------------|------------------|--------|
|                                                                     |                                                                   | DRAWN:                            | J.LEE       | DATE: OCT. 06/09 |        |
|                                                                     |                                                                   | CHECKE                            | ):          | DATE:            |        |
| EDAC INC                                                            | THESE DRAWINGS AND SPECIFICATIONS ARE THE PROPERTY OF EDAC INCAND | SCALE:                            | NTS         | SHEET :          | 2 OF 3 |
| TORONTO, ONTARIO                                                    | SHALL NOT BE REPRODUCED, OR COPIED OR USED AS THE BASIS FOR THE   | DRAWING                           | NUMBER      |                  | ISSUE  |
| YOUR CONNECTION TO QUALITY & SERVICE                                | MANUFACTURE OR SALE OF APPARATUS WITHOUT WRITTEN PERMISSION.      | 8                                 | 42 Assembly |                  | 1      |

THIS IS A C.A.D. GENERATED DRAWING DO NOT MAKE MANUAL REVISIONS TO MASTER

ISSUE NUMBER

ORIGINAL

1

| 842/892 Series High Temp Card Edge Co<br>Mounting Options  | DRAWN: J.LEE DATE: OCT. 06/09  CHECKED: DATE: |
|------------------------------------------------------------|-----------------------------------------------|
| EDAC INC THESE DRAWINGS AND S ARE THE PROPERTY OF          |                                               |
|                                                            | DUCED,OR COPIED DRAWING NUMBER ISSUE          |
| YOUR CONNECTION TO QUALITY & SERVICE WITHOUT WRITTEN PERMI |                                               |