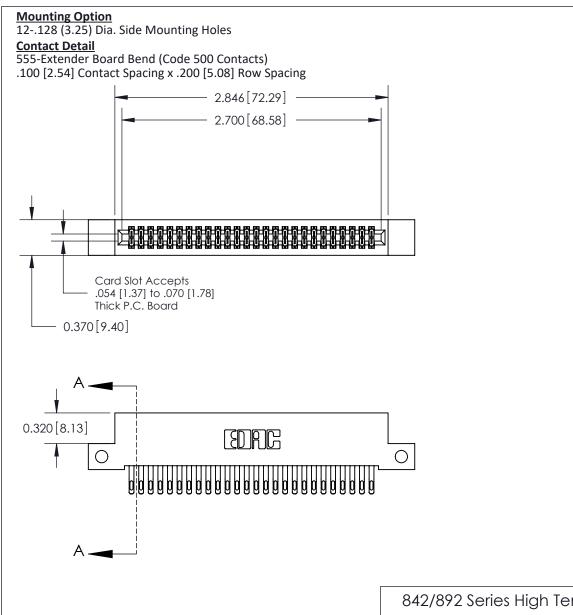

.240 [6.10] Point of Contact-

## **See Accompanying Pages for:**

- **Contact Bend Details**
- **Mounting Options**

842/892 Series High Temp Card Edge Connector Part Number: 892-052-555-212

| ACAD REFERENCE NO | 842 ENG MASTER   |  |  |  |
|-------------------|------------------|--|--|--|
| DRAWN: J.LEE      | DATE: OCT. 06/09 |  |  |  |
| CHECKED:          | DATE:            |  |  |  |
| SCALE: NTS        | SHEET 1 OF 3     |  |  |  |
| DRAWING NUMBER    | ISSUE            |  |  |  |

THIS IS A C.A.D. GENERATED DRAWING DO NOT MAKE MANUAL REVISIONS TO MASTER

ISSUE NUMBER

ORIGINAL

1

| 842/892 Series High Temp Card Edge Co<br>Mounting Options  | DRAWN: J.LEE DATE: OCT. 06/09  CHECKED: DATE: |
|------------------------------------------------------------|-----------------------------------------------|
| EDAC INC THESE DRAWINGS AND S ARE THE PROPERTY OF          |                                               |
|                                                            | DUCED,OR COPIED DRAWING NUMBER ISSUE          |
| YOUR CONNECTION TO QUALITY & SERVICE WITHOUT WRITTEN PERMI |                                               |