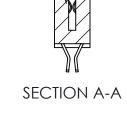

842 Assembly

THIS IS A C.A.D. GENERATED DRAWING DO NOT MAKE MANUAL REVISIONS TO MASTER

ORIGINAL (1)

| 842/892 Series High Temp Card Edge Connector<br>Contact Bend Detail |                                                                   | ACAD REFERENCE NO. 842 ENG MASTER |             |                         |        |
|---------------------------------------------------------------------|-------------------------------------------------------------------|-----------------------------------|-------------|-------------------------|--------|
|                                                                     |                                                                   | DRAWN:                            | J.LEE       | DATE: <b>OCT. 06/09</b> |        |
|                                                                     |                                                                   | CHECKE                            | ):          | DATE:                   |        |
| EDAC INC                                                            | THESE DRAWINGS AND SPECIFICATIONS ARE THE PROPERTY OF EDAC INCAND | SCALE:                            | NTS         | SHEET :                 | 2 OF 3 |
| TORONTO, ONTARIO                                                    | SHALL NOT BE REPRODUCED, OR COPIED OR USED AS THE BASIS FOR THE   | DRAWING                           | NUMBER      |                         | ISSUE  |
| YOUR CONNECTION TO QUALITY & SERVICE                                | MANUFACTURE OR SALE OF APPARATUS WITHOUT WRITTEN PERMISSION.      | 8                                 | 42 Assembly |                         | 1      |