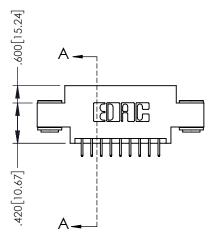

8<u>J</u>

845/895 SERIES HIGH TEMP CARD EDGE CONNECTOR PART NUMBER: 895-018-525-803

YOUR CONNECTION TO QUALITY & SERVICE

ACAD REFERENCE NO. 845-ENG-MASTER DRAWN: R.STA.MONICA DATE:MAY.16/2017 1:1 SHEET 1 OF 2