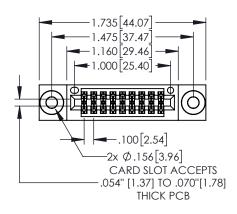

1

|             | .330[8.38<br>CARD SL | SECTION A-A                                                                                                                                                                                                                                                                                                                                                                                                                                                                                                                                                                                                                                                                                                                                                                                                                                                                                                                                                                                                                                                                                                                                                                                                                                                                                                                                                                                                                                                                                                                                                                                                                                                                                                                                                                                                                                                                                                                                                                                                                                                                                                                    |
|-------------|----------------------|--------------------------------------------------------------------------------------------------------------------------------------------------------------------------------------------------------------------------------------------------------------------------------------------------------------------------------------------------------------------------------------------------------------------------------------------------------------------------------------------------------------------------------------------------------------------------------------------------------------------------------------------------------------------------------------------------------------------------------------------------------------------------------------------------------------------------------------------------------------------------------------------------------------------------------------------------------------------------------------------------------------------------------------------------------------------------------------------------------------------------------------------------------------------------------------------------------------------------------------------------------------------------------------------------------------------------------------------------------------------------------------------------------------------------------------------------------------------------------------------------------------------------------------------------------------------------------------------------------------------------------------------------------------------------------------------------------------------------------------------------------------------------------------------------------------------------------------------------------------------------------------------------------------------------------------------------------------------------------------------------------------------------------------------------------------------------------------------------------------------------------|
|             | 33(                  | .370[9.40]                                                                                                                                                                                                                                                                                                                                                                                                                                                                                                                                                                                                                                                                                                                                                                                                                                                                                                                                                                                                                                                                                                                                                                                                                                                                                                                                                                                                                                                                                                                                                                                                                                                                                                                                                                                                                                                                                                                                                                                                                                                                                                                     |
|             | 1                    |                                                                                                                                                                                                                                                                                                                                                                                                                                                                                                                                                                                                                                                                                                                                                                                                                                                                                                                                                                                                                                                                                                                                                                                                                                                                                                                                                                                                                                                                                                                                                                                                                                                                                                                                                                                                                                                                                                                                                                                                                                                                                                                                |
|             | <u> </u>             | .160[4.06]                                                                                                                                                                                                                                                                                                                                                                                                                                                                                                                                                                                                                                                                                                                                                                                                                                                                                                                                                                                                                                                                                                                                                                                                                                                                                                                                                                                                                                                                                                                                                                                                                                                                                                                                                                                                                                                                                                                                                                                                                                                                                                                     |
| .200[5.08]— |                      | POINT OF DOINT OF DOI |

8<u>J</u>

845/895 SERIES HIGH TEMP CARD EDGE CONNECTOR PART NUMBER: 895-018-525-803

YOUR CONNECTION TO QUALITY & SERVICE

ACAD REFERENCE NO. 845-ENG-MASTER DRAWN: R.STA.MONICA DATE:MAY.16/2017 1:1 SHEET 1 OF 2