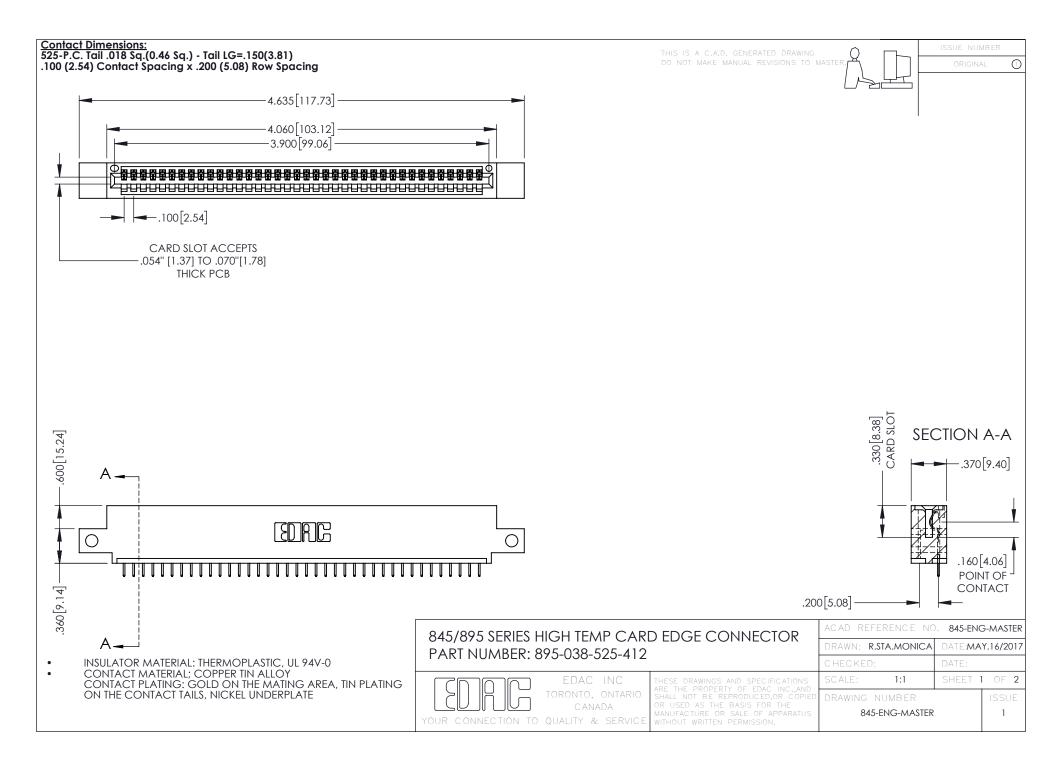

- INSULATOR MATERIAL: THERMOPLASTIC POLYESTER, UL 94V-0 DAP MATERIAL AVAILABLE UPON REQUEST
- CONTACT MATERIAL; COPPER ALLOY

**Contact Code 558** 

CONTACT PLATING: GOLD ON THE MATING AREA, TIN PLATING ON THE CONTACT TAILS, NICKEL UNDERPLATE

## 845/895 SERIES HIGH TEMP CARD EDGE CONNECTOR CONTACT CODE 555,556,558,559,560 DIMENSIONS

YOUR CONNECTION TO QUALITY & SERVICE

Contact Code 559

|   | ACAD REFERENCE NO   | . 845-ENG-MASTER |
|---|---------------------|------------------|
|   | DRAWN: R.STA.MONICA | DATE:MAY.16/2017 |
|   | CHECKED:            | DATE:            |
|   | SCALE: 1:1          | SHEET 2 OF 2     |
| D | DRAWING NUMBER      | ISSUE            |

Contact Code 560

845-ENG-MASTER