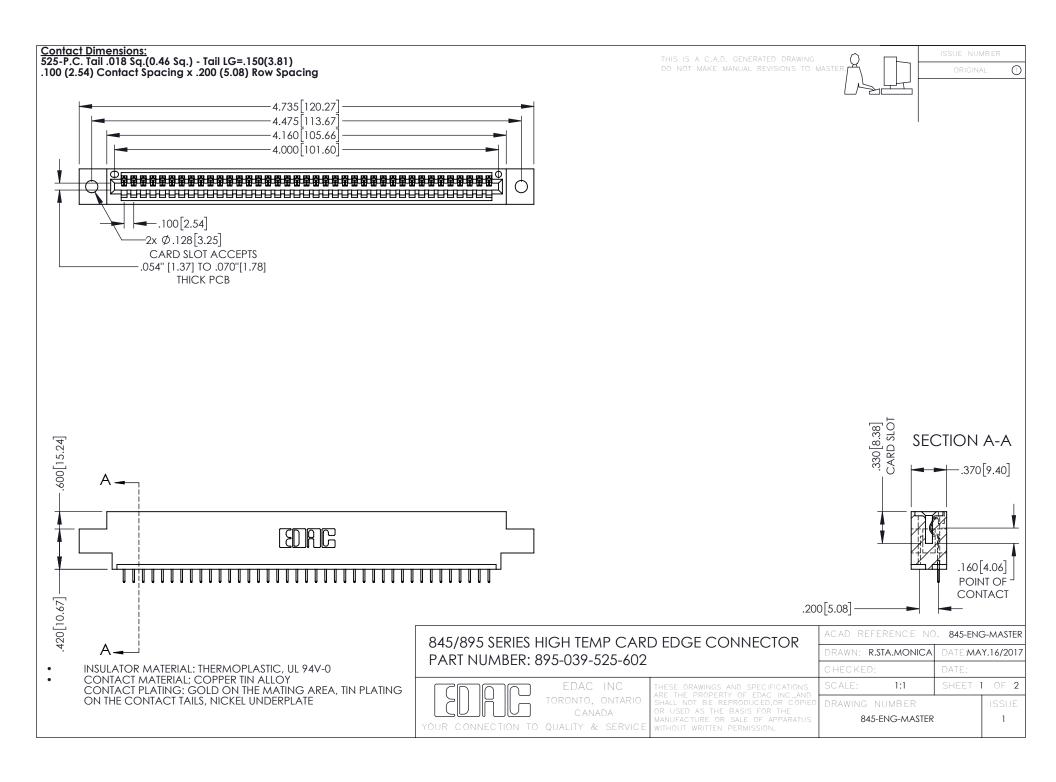

- INSULATOR MATERIAL: THERMOPLASTIC POLYESTER, UL 94V-0 DAP MATERIAL AVAILABLE UPON REQUEST
- CONTACT MATERIAL; COPPER ALLOY

**Contact Code 558** 

CONTACT PLATING: GOLD ON THE MATING AREA, TIN PLATING ON THE CONTACT TAILS, NICKEL UNDERPLATE

## 845/895 SERIES HIGH TEMP CARD EDGE CONNECTOR CONTACT CODE 555,556,558,559,560 DIMENSIONS

YOUR CONNECTION TO QUALITY & SERVICE

Contact Code 559

|   | ACAD REFERENCE NO   | . 845-ENG-MASTER |
|---|---------------------|------------------|
|   | DRAWN: R.STA.MONICA | DATE:MAY.16/2017 |
|   | CHECKED:            | DATE:            |
|   | SCALE: 1:1          | SHEET 2 OF 2     |
| D | DRAWING NUMBER      | ISSUE            |

Contact Code 560

845-ENG-MASTER