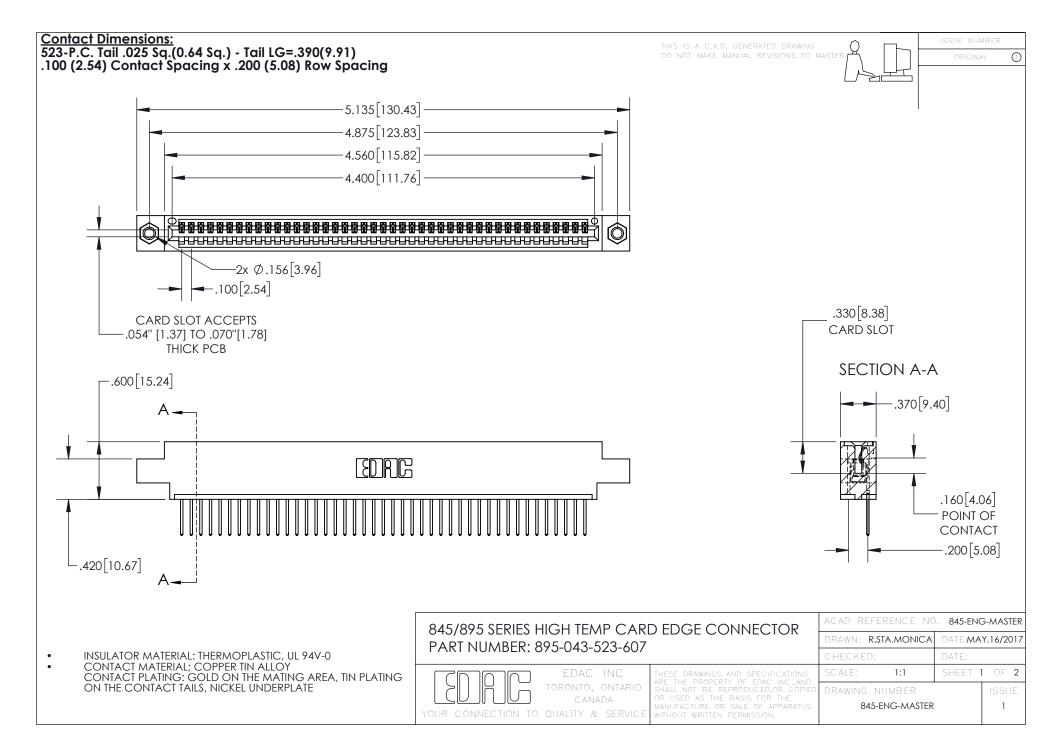

- INSULATOR MATERIAL: THERMOPLASTIC POLYESTER, UL 94V-0 DAP MATERIAL AVAILABLE UPON REQUEST
- CONTACT MATERIAL; COPPER ALLOY

CONTACT PLATING: GOLD ON THE MATING AREA, TIN PLATING ON THE CONTACT TAILS, NICKEL UNDERPLATE

## 845/895 SERIES HIGH TEMP CARD EDGE CONNECTOR CONTACT CODE 555,556,558,559,560 DIMENSIONS

YOUR CONNECTION TO QUALITY & SERVICE

|   | ACAD REFERENCE NO. 845-ENG-MASTER |                          |
|---|-----------------------------------|--------------------------|
|   | DRAWN: R.STA.MONICA               | DATE: <b>MAY.16/2017</b> |
|   | CHECKED:                          | DATE:                    |
|   | SCALE: 1:1                        | SHEET 2 OF 2             |
| D | DRAWING NUMBER                    | ISSUE                    |

845-ENG-MASTER