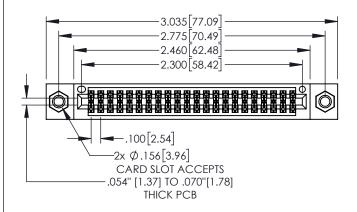

845/895 SERIES HIGH TEMP CARD EDGE CONNECTOR PART NUMBER: 895-044-525-807

YOUR CONNECTION TO QUALITY & SERVICE

| ACAD REFERENCE N    | O. 845-ENG-MASTER |
|---------------------|-------------------|
| DRAWN: R.STA.MONICA | DATE:MAY.16/2017  |
| CHECKED:            | DATE:             |
| SCALE: 1:1          | SHEET 1 OF 2      |
| DRAWING NUMBER      | ISSUE             |
|                     |                   |

Contact Dimensions: 525-P.C. Tail .018 Sq.(0.46 Sq.) - Tail LG=.150(3.81) .100 (2.54) Contact Spacing x .200 (5.08) Row Spacing

- INSULATOR MATERIAL: THERMOPLASTIC, UL 94V-0 CONTACT MATERIAL; COPPER TIN ALLOY
  - CONTACT PLATING: GOLD ON THE MATING AREA, TIN PLATING ON THE CONTACT TAILS, NICKEL UNDERPLATE