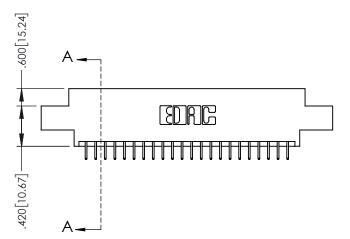

1

| [<br>(      | .330[8.38]<br>Card slot                | SECTION A-A                       |
|-------------|----------------------------------------|-----------------------------------|
| (           | SS: A                                  | .370[9.40]                        |
|             | \\\\\\\\\\\\\\\\\\\\\\\\\\\\\\\\\\\\\\ |                                   |
|             |                                        | .160[4.06]<br>POINT OF<br>CONTACT |
| .200[5.08]— |                                        |                                   |

845/895 SERIES HIGH TEMP CARD EDGE CONNECTOR PART NUMBER: 895-044-525-807

YOUR CONNECTION TO QUALITY & SERVICE

| ACAD REFERENCE N    | O. 845-ENG-MASTER |
|---------------------|-------------------|
| DRAWN: R.STA.MONICA | DATE:MAY.16/2017  |
| CHECKED:            | DATE:             |
| SCALE: 1:1          | SHEET 1 OF 2      |
| DRAWING NUMBER      | ISSUE             |
|                     |                   |