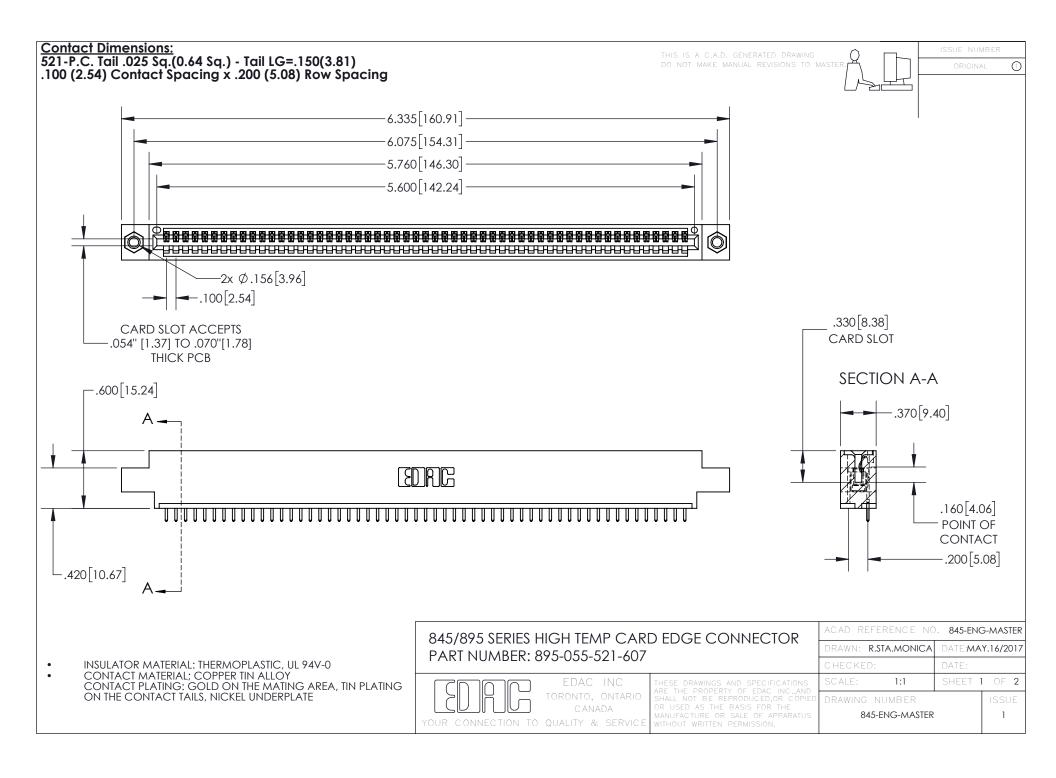

INSULATOR MATERIAL: THERMOPLASTIC POLYESTER, UL 94V-0 DAP MATERIAL AVAILABLE UPON REQUEST

**Contact Code 558** 

CONTACT MATERIAL; COPPER ALLOY CONTACT PLATING: GOLD ON THE MATING AREA, TIN PLATING ON THE CONTACT TAILS, NICKEL UNDERPLATE

## 845/895 SERIES HIGH TEMP CARD EDGE CONNECTOR CONTACT CODE 555,556,558,559,560 DIMENSIONS

YOUR CONNECTION TO QUALITY & SERVICE

Contact Code 559

|   | ACAD REFERENCE NO. 845-ENG-MASTER |                  |  |
|---|-----------------------------------|------------------|--|
|   | DRAWN: R.STA.MONICA               | DATE:MAY.16/2017 |  |
|   | CHECKED:                          | DATE:            |  |
|   | SCALE: 1:1                        | SHEET 2 OF 2     |  |
| D | DRAWING NUMBER                    | ISSUE            |  |

Contact Code 560

845-ENG-MASTER