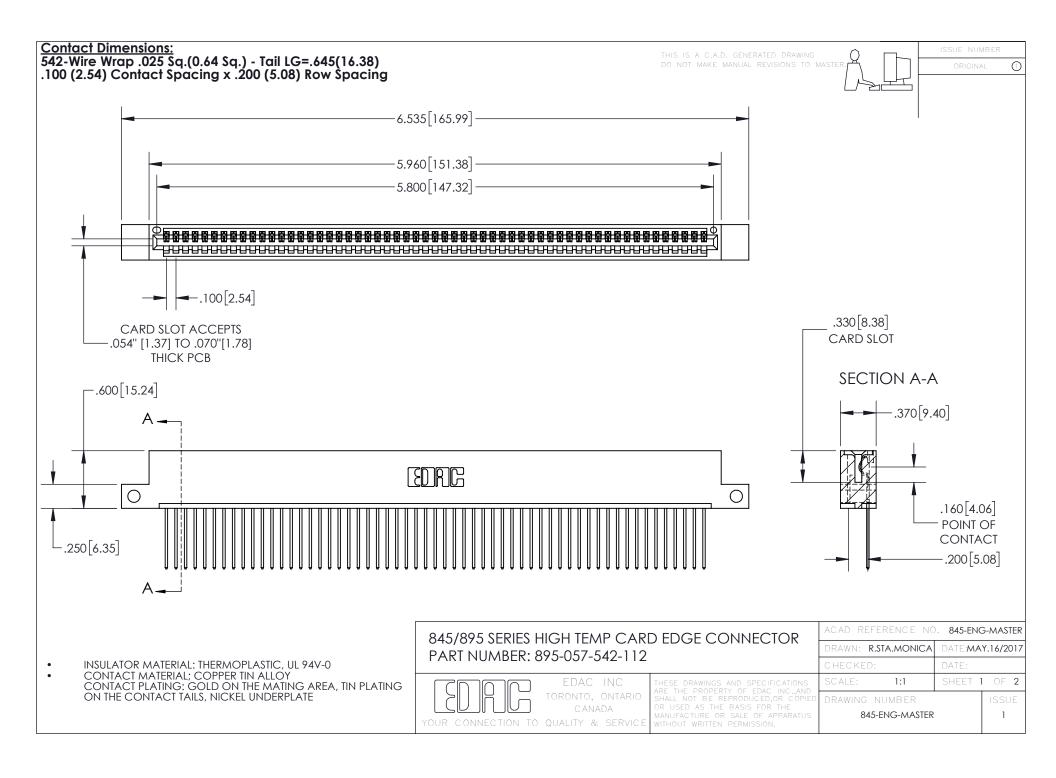

INSULATOR MATERIAL: THERMOPLASTIC POLYESTER, UL 94V-0 DAP MATERIAL AVAILABLE UPON REQUEST

**Contact Code 558** 

CONTACT MATERIAL; COPPER ALLOY CONTACT PLATING: GOLD ON THE MATING AREA, TIN PLATING ON THE CONTACT TAILS, NICKEL UNDERPLATE

## 845/895 SERIES HIGH TEMP CARD EDGE CONNECTOR CONTACT CODE 555,556,558,559,560 DIMENSIONS

YOUR CONNECTION TO QUALITY & SERVICE

Contact Code 559

|   | ACAD REFERENCE NO. 845-ENG-MASTER |                  |  |
|---|-----------------------------------|------------------|--|
|   | DRAWN: R.STA.MONICA               | DATE:MAY.16/2017 |  |
|   | CHECKED:                          | DATE:            |  |
|   | SCALE: 1:1                        | SHEET 2 OF 2     |  |
| D | DRAWING NUMBER                    | ISSUE            |  |

Contact Code 560