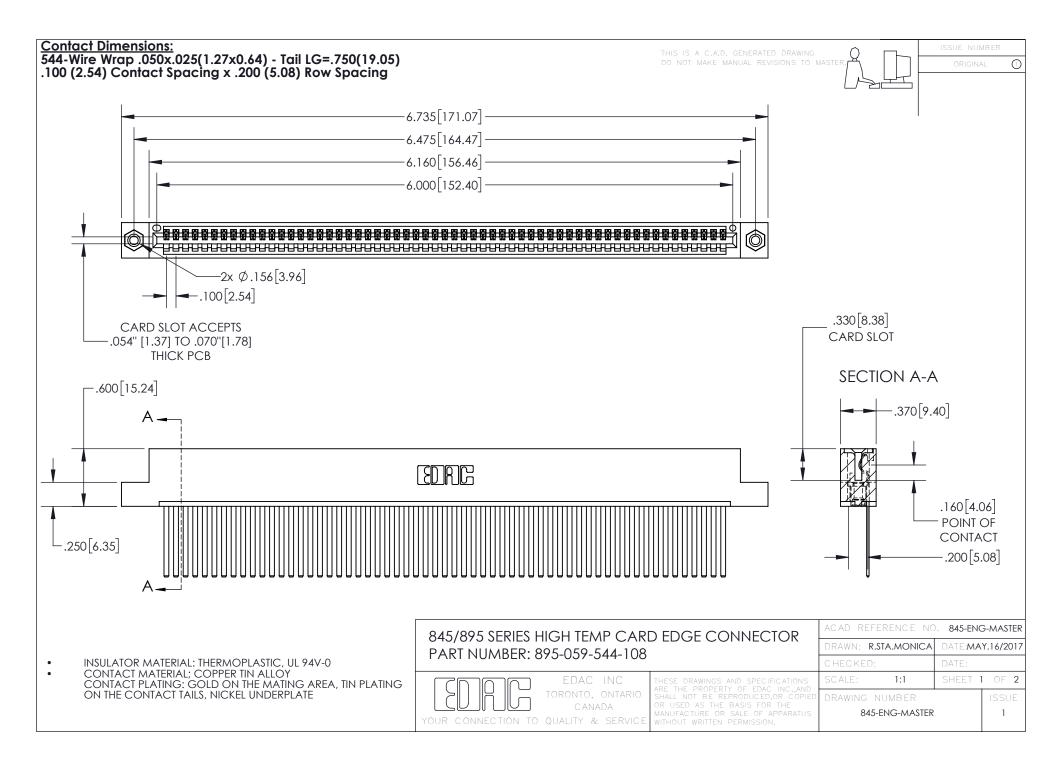

## 845/895 SERIES HIGH TEMP CARD EDGE CONNECTOR CONTACT CODE 555,556,558,559,560 DIMENSIONS

YOUR CONNECTION TO QUALITY & SERVICE

Contact Code 559

|   | ACAD REFERENCE NO. 845-ENG-MASTER |                  |  |
|---|-----------------------------------|------------------|--|
|   | DRAWN: R.STA.MONICA               | DATE:MAY.16/2017 |  |
|   | CHECKED:                          | DATE:            |  |
|   | SCALE: 1:1                        | SHEET 2 OF 2     |  |
| D | DRAWING NUMBER                    | ISSUE            |  |