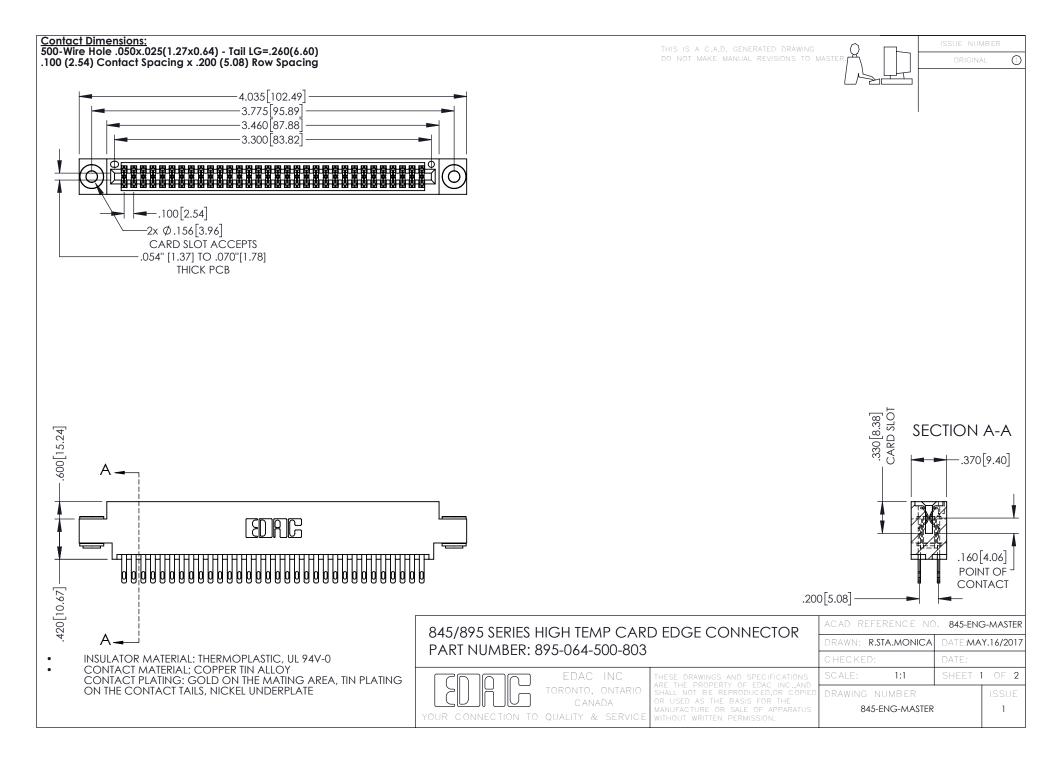

- INSULATOR MATERIAL: THERMOPLASTIC POLYESTER, UL 94V-0 DAP MATERIAL AVAILABLE UPON REQUEST
- CONTACT MATERIAL; COPPER ALLOY

**Contact Code 558** 

CONTACT PLATING: GOLD ON THE MATING AREA, TIN PLATING ON THE CONTACT TAILS, NICKEL UNDERPLATE

## 845/895 SERIES HIGH TEMP CARD EDGE CONNECTOR CONTACT CODE 555,556,558,559,560 DIMENSIONS

YOUR CONNECTION TO QUALITY & SERVICE

Contact Code 559

|   | ACAD REFERENCE NO   | . 845-ENG-MASTER |
|---|---------------------|------------------|
|   | DRAWN: R.STA.MONICA | DATE:MAY.16/2017 |
|   | CHECKED:            | DATE:            |
|   | SCALE: 1:1          | SHEET 2 OF 2     |
| D | DRAWING NUMBER      | ISSUE            |

Contact Code 560

845-ENG-MASTER