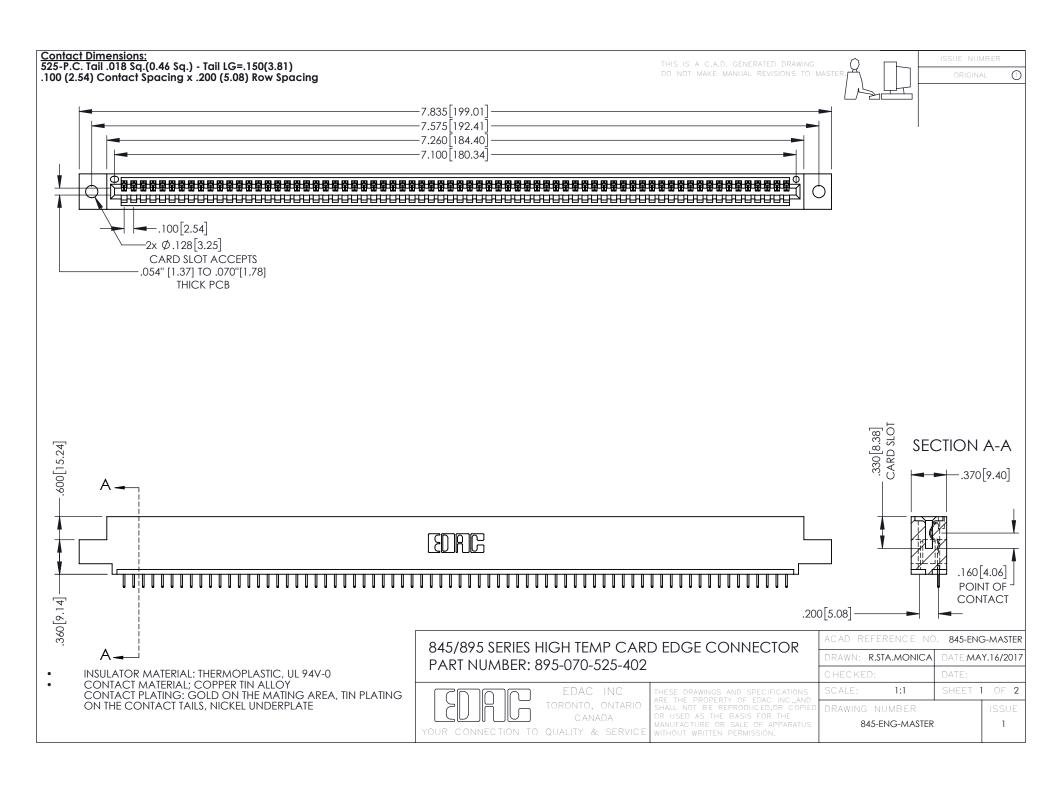

## 845/895 SERIES HIGH TEMP CARD EDGE CONNECTOR CONTACT CODE 555,556,558,559,560 DIMENSIONS

YOUR CONNECTION TO QUALITY & SERVICE

|   | ACAD REFERENCE NO. 845-ENG-MASTER |                  |
|---|-----------------------------------|------------------|
|   | DRAWN: R.STA.MONICA               | DATE:MAY.16/2017 |
|   | CHECKED:                          | DATE:            |
|   | SCALE: 1:1                        | SHEET 2 OF 2     |
| D | DRAWING NUMBER                    | ISSUE            |