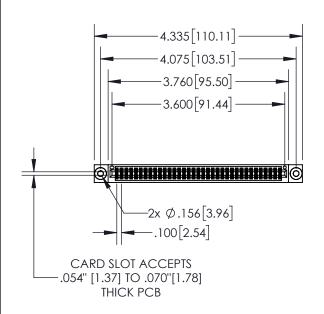

| 84 | /895 SERIES HIGH TEMP  | CARD EDGE CONNECTOR |
|----|------------------------|---------------------|
| РΑ | RT NUMBER: 895-070-540 | 0-803               |

|    | DRAWN: R.STA.MONICA | DATE:MAY.16/2017 |        |
|----|---------------------|------------------|--------|
|    | CHECKED:            | DATE:            |        |
|    | SCALE: 1:2          | SHEET 1          | 1 OF 2 |
| ΞD | DRAWING NUMBER      |                  | ISSUE  |
| 3  | 845-ENG-MASTER      |                  | 1      |