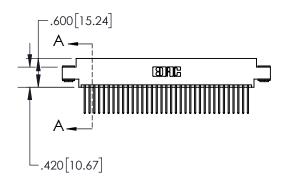

1

| .330[8.38]<br>CARD SLOT |                                   |  |  |  |  |
|-------------------------|-----------------------------------|--|--|--|--|
| -                       | .370[9.40]                        |  |  |  |  |
|                         | SECTION A-A                       |  |  |  |  |
| .150 [3.81              | .160[4.06]<br>POINT OF<br>CONTACT |  |  |  |  |
| -                       | 200[5.08]                         |  |  |  |  |