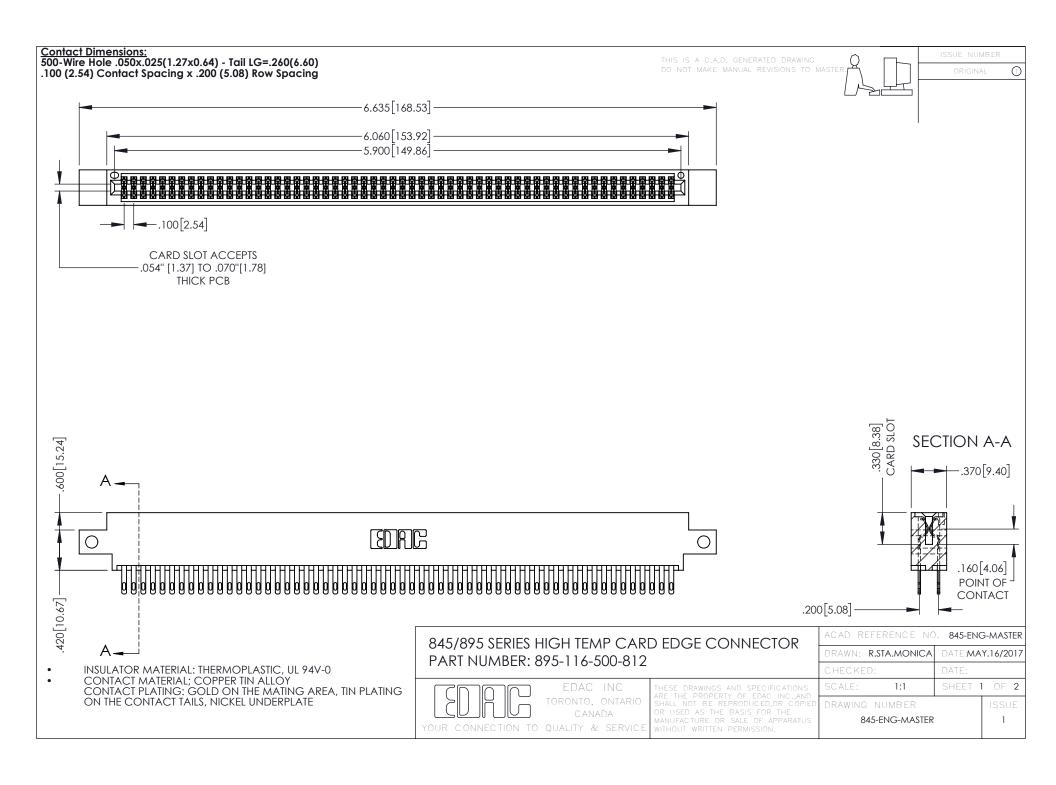

**Contact Code 558** Contact Code 559 Contact Code 560

- INSULATOR MATERIAL: THERMOPLASTIC POLYESTER, UL 94V-0 DAP MATERIAL AVAILABLE UPON REQUEST
- CONTACT MATERIAL; COPPER ALLOY

CONTACT PLATING: GOLD ON THE MATING AREA, TIN PLATING ON THE CONTACT TAILS, NICKEL UNDERPLATE

## 845/895 SERIES HIGH TEMP CARD EDGE CONNECTOR CONTACT CODE 555,556,558,559,560 DIMENSIONS

YOUR CONNECTION TO QUALITY & SERVICE

|   | ACAD REFERENCE NO. 845-ENG-MASTER |                  |
|---|-----------------------------------|------------------|
|   | DRAWN: R.STA.MONICA               | DATE:MAY.16/2017 |
|   | CHECKED:                          | DATE:            |
|   | SCALE: 1:1                        | SHEET 2 OF 2     |
| D | DRAWING NUMBER                    | ISSUE            |

845-ENG-MASTER