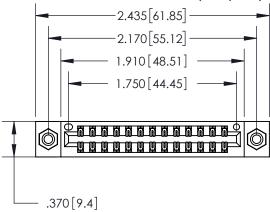

<u>Contact Dimensions:</u> 560-Extender Board Bend (Code 523 Contacts) See Sheet 2 for Contact Code 555, 556, 558, 559, 560 Dimensions

INSULATOR MATERIAL: THERMOPLASTIC POLYESTER, UL 94V-0 CONTACT MATERIAL; COPPER, NICKEL, TIN ALLOY CA-725 CONTACT PLATING: GOLD ON THE MATING AREA, TIN-LEAD ON THE CONTACT TAILS, NICKEL UNDERPLATE

THIS IS A C.A.D. GENERATED DRAWING DO NOT MAKE MANUAL REVISIONS TO MASTER.

ISSUE NUMBER ORIGINAL

846/896 SERIES HIGH TEMP CARD EDGE CONNECTOR PART NUMBER: 896-026-560-808

**EDAC INC** TORONTO, ONTARIO CANADA