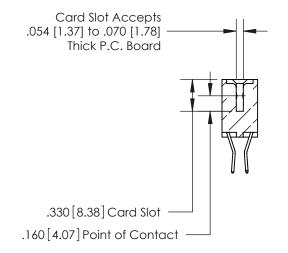

**Contact Code 560** 

INSULATOR MATERIAL: THERMOPLASTIC POLYESTER, UL 94V-0 CONTACT MATERIAL; COPPER, NICKEL, TIN ALLOY CA-725 CONTACT PLATING: GOLD ON THE MATING AREA, TIN-LEAD ON THE CONTACT TAILS, NICKEL UNDERPLATE

**Contact Code 558** 

## 846/896 SERIES HIGH TEMP CARD EDGE CONNECTOR CONTACT CODE 555,556,558,559,560 DIMENSIONS

.150 [3.81]

YOUR CONNECTION TO QUALITY & SERVICE

**Contact Code 559** 

**EDAC INC** TORONTO, ONTARIO CANADA

THESE DRAWINGS AND SPECIFICATIONS ARE THE PROPERTY OF EDAC INC.,AND SHALL NOT BE REPRODUCED, OR COPIED OR USED AS THE BASIS FOR THE MANUFACTURE OR SALE OF APPARATUS WITHOUT WRITTEN PERMISSION.