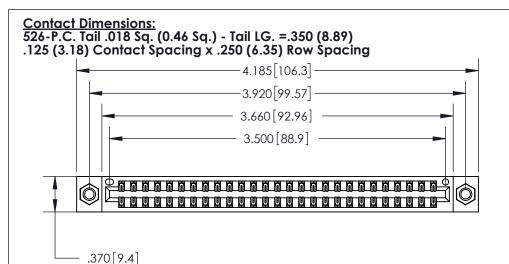

THIS IS A C.A.D. GENERATED DRAWING DO NOT MAKE MANUAL REVISIONS TO MASTER.

ISSUE NUMBER ORIGINAL

INSULATOR MATERIAL: THERMOPLASTIC POLYESTER, UL 94V-0 CONTACT MATERIAL; COPPER, NICKEL, TIN ALLOY CA-725

CONTACT PLATING: GOLD ON THE MATING AREA, TIN-LEAD

ON THE CONTACT TAILS, NICKEL UNDERPLATE

.330 [8.38] Card Slot .160 [4.07] Point of Contact -

Card Slot Accepts .054 [1.37] to .070 [1.78] Thick P.C. Board

846/896 SERIES HIGH TEMP CARD EDGE CONNECTOR PART NUMBER: 896-054-526-807