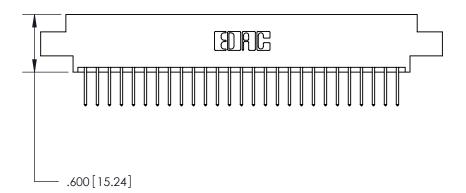

ON THE CONTACT TAILS, NICKEL UNDERPLATE

.330 [8.38] Card Slot .160 [4.07] Point of Contact -

Card Slot Accepts .054 [1.37] to .070 [1.78] Thick P.C. Board

846/896 SERIES HIGH TEMP CARD EDGE CONNECTOR PART NUMBER: 896-054-526-807