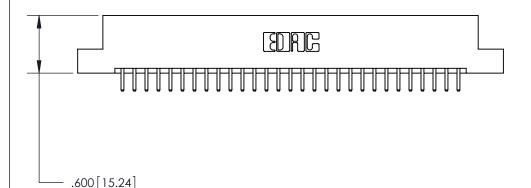

THIS IS A C.A.D. GENERATED DRAWING DO NOT MAKE MANUAL REVISIONS TO MASTER.

ISSUE NUMBER

ORIGINAL

Card Slot Accepts .054 [1.37] to .070 [1.78] Thick P.C. Board .330 [8.38] Card Slot .160 [4.07] Point of Contact -

INSULATOR MATERIAL: THERMOPLASTIC POLYESTER, UL 94V-0 CONTACT MATERIAL; COPPER, NICKEL, TIN ALLOY CA-725

CONTACT PLATING: GOLD ON THE MATING AREA, TIN-LEAD ON THE CONTACT TAILS, NICKEL UNDERPLATE

YOUR CONNECTION TO QUALITY & SERVICE

**EDAC INC** TORONTO, ONTARIO CANADA

PART NUMBER: 896-058-520-208

846/896 SERIES HIGH TEMP CARD EDGE CONNECTOR

THESE DRAWINGS AND SPECIFICATIONS ARE THE PROPERTY OF EDAC INC.,AND SHALL NOT BE REPRODUCED, OR COPIED OR USED AS THE BASIS FOR THE MANUFACTURE OR SALE OF APPARATUS WITHOUT WRITTEN PERMISSION.