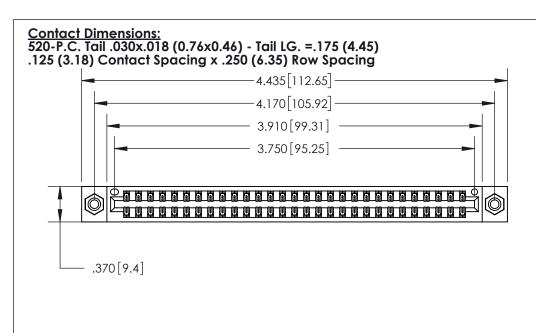

THIS IS A C.A.D. GENERATED DRAWING DO NOT MAKE MANUAL REVISIONS TO MASTER.

ISSUE NUMBER

ORIGINAL

Card Slot Accepts .054 [1.37] to .070 [1.78] Thick P.C. Board .330 [8.38] Card Slot .160 [4.07] Point of Contact -

INSULATOR MATERIAL: THERMOPLASTIC POLYESTER, UL 94V-0 CONTACT MATERIAL; COPPER, NICKEL, TIN ALLOY CA-725

CONTACT PLATING: GOLD ON THE MATING AREA, TIN-LEAD ON THE CONTACT TAILS, NICKEL UNDERPLATE

YOUR CONNECTION TO QUALITY & SERVICE

**EDAC INC** TORONTO, ONTARIO CANADA

PART NUMBER: 896-058-520-208

846/896 SERIES HIGH TEMP CARD EDGE CONNECTOR

THESE DRAWINGS AND SPECIFICATIONS ARE THE PROPERTY OF EDAC INC.,AND SHALL NOT BE REPRODUCED, OR COPIED OR USED AS THE BASIS FOR THE MANUFACTURE OR SALE OF APPARATUS WITHOUT WRITTEN PERMISSION.

|  | ACAD REFERENCE NO. | 846-ENG-MASTER   |  |
|--|--------------------|------------------|--|
|  | DRAWN: J.LEE       | DATE: APR. 22/09 |  |
|  | CHECKED:           | DATE:            |  |
|  | SCALE: 1:1         | SHEET 1 OF 2     |  |
|  | DRAWING NUMBER     | ISSUE            |  |
|  | 846-ENG-MASTER     | 1                |  |