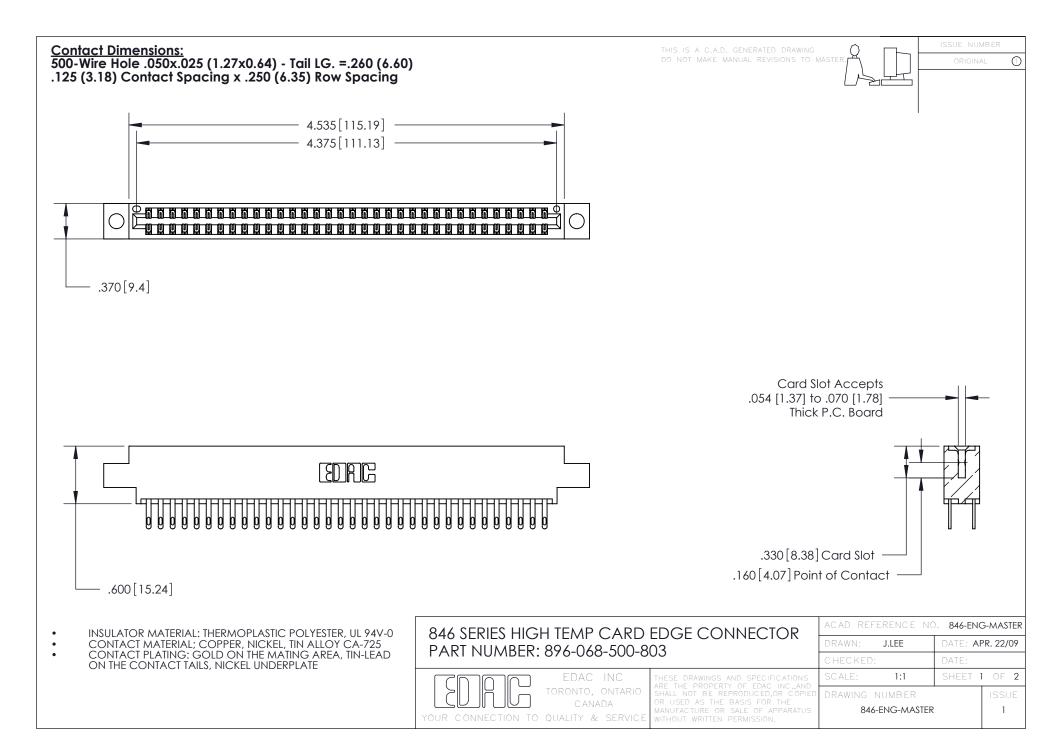

1

.165 [4.19] .375 [9.54] .125(3.18) to .210(5.33) .125(3.18) to .210(5.33)

**Contact Code 558** 

**Contact Code 559** 

**Contact Code 560** 

INSULATOR MATERIAL: THERMOPLASTIC POLYESTER, UL 94V-0 CONTACT MATERIAL; COPPER, NICKEL, TIN ALLOY CA-725 CONTACT PLATING: GOLD ON THE MATING AREA, TIN-LEAD ON THE CONTACT TAILS, NICKEL UNDERPLATE

846 SERIES HIGH TEMP CARD EDGE CONNECTOR CONTACT CODE 555,556,558,559,560 DIMENSIONS

YOUR CONNECTION TO QUALITY & SERVICE

**Outside Tails** 

**Outside Tails** 

|   | ACAD REFERENCE NO. 846-ENG-MASTER |                  |
|---|-----------------------------------|------------------|
|   | DRAWN: J.LEE                      | DATE: APR. 22/09 |
|   | CHECKED:                          | DATE:            |
|   | SCALE: 1:1                        | SHEET 2 OF 2     |
| 0 | DRAWING NUMBER                    | ISSUE            |