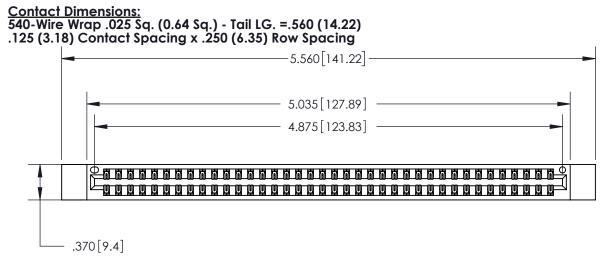

## 846/896 SERIES HIGH TEMP CARD EDGE CONNECTOR PART NUMBER: 896-076-540-812

YOUR CONNECTION TO QUALITY & SERVICE

**EDAC INC** TORONTO, ONTARIO CANADA

THESE DRAWINGS AND SPECIFICATIONS ARE THE PROPERTY OF EDAC INC.,AND SHALL NOT BE REPRODUCED, OR COPIED OR USED AS THE BASIS FOR THE MANUFACTURE OR SALE OF APPARATUS WITHOUT WRITTEN PERMISSION.

**Contact Code 560** 

INSULATOR MATERIAL: THERMOPLASTIC POLYESTER, UL 94V-0 CONTACT MATERIAL; COPPER, NICKEL, TIN ALLOY CA-725 CONTACT PLATING: GOLD ON THE MATING AREA, TIN-LEAD ON THE CONTACT TAILS, NICKEL UNDERPLATE

## 846/896 SERIES HIGH TEMP CARD EDGE CONNECTOR CONTACT CODE 555,556,558,559,560 DIMENSIONS

.150 [3.81]

YOUR CONNECTION TO QUALITY & SERVICE

**Contact Code 559** 

**EDAC INC** TORONTO, ONTARIO CANADA

THESE DRAWINGS AND SPECIFICATIONS ARE THE PROPERTY OF EDAC INC.,AND SHALL NOT BE REPRODUCED, OR COPIED OR USED AS THE BASIS FOR THE MANUFACTURE OR SALE OF APPARATUS WITHOUT WRITTEN PERMISSION.