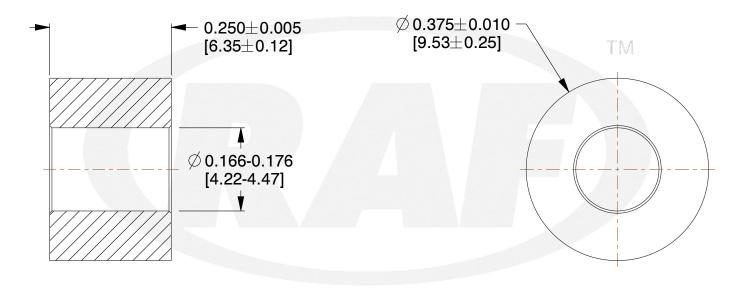

## **NOTES:**

- 1. Material: Polyamide (Nylon) (L-P-410), Composition 6/6
- 2. Finish: Plain
- 3. All Drawing Dimensions are in Inches [mm]
- 4. Unless otherwise specified, Edge Breaks, Radii or Countersinks 0.005-0.015
- 5. All features in accordance with NAS61

NAS61-08C-025

3/8" Round Spacer

COMPONENT