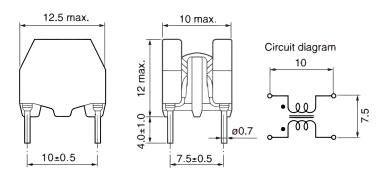

Click here for the 3D model.

| Dimensions |               |
|------------|---------------|
| L          | 12.5mm MAX    |
| W          | 10mm MAX      |
| н          | 12mm MAX      |
| LL         | 4mm +/-1mm    |
| S          | 10mm +/-0.5mm |