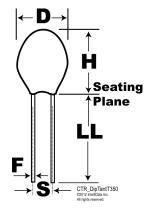

Click here for the 3D model.

| Dimensions |                  |
|------------|------------------|
| D          | 6.3mm            |
| Н          | 10.2mm           |
| S          | 2.54mm +/-0.38mm |
| LL         | 12.7mm +/-1.26mm |
| F          | 0.5mm +/-0.05mm  |