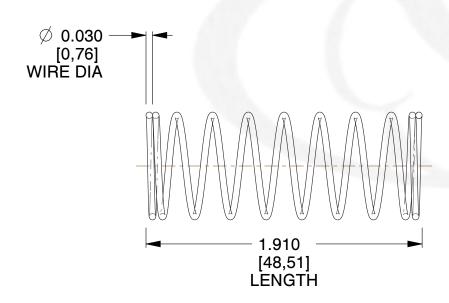

## **NOTES:**

Material : Stainless Steel
 Finish : Glod Irridite

3. Ends: Closed

4. Total Coils: 10.000

Sugg. Max. Deflection: 1.000 (in)
 Sugg. Max. Load: 2.300 (lbs)

7. All Drawing Dimensions are in Inches [mm]