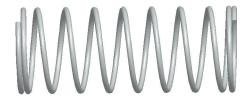

## **NOTES:**

Material : Stainless Steel
 Finish : Glod Irridite

3. Ends: Closed

4. Total Coils: 10.000

Sugg. Max. Deflection: 1.000 (in)
 Sugg. Max. Load: 2.300 (lbs)

7. All Drawing Dimensions are in Inches [mm]