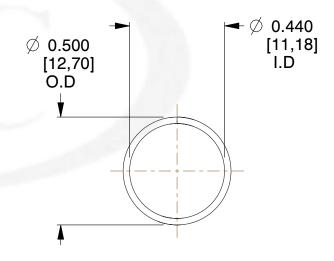

## **NOTES:**

Material : Stainless Steel
 Finish : Glod Irridite

3. Ends: Closed

4. Total Coils: 10.000

Sugg. Max. Deflection: 1.000 (in)
 Sugg. Max. Load: 2.300 (lbs)

7. All Drawing Dimensions are in Inches [mm]