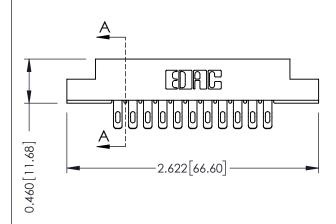

**See Accompanying Page for: Mounting Options** 

555-Extender Board Bend (Code 500 Contacts) .156 [3.96] Contact Spacing x .140 [3.56] Row Spacing

0.295[7.49] Card Slot 0.090 [2.29] Point of Contact **SECTION A-A** 