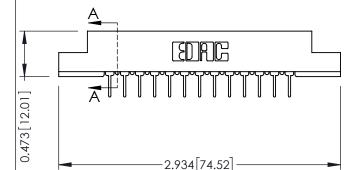

**Mounting Option Contact Detail** PC Tail .023x.013(0.58x0.33) - Tail LG=.213(5.41) .128 (3.25) Dia. Mounting Holes .156 [3.96] Contact Spacing x .200 [5.08] Row Spacing 0.343 [8.71] -2.338 [59.39] -2.192 [55.68] -0.156[3.96] -2.624 66.65

## **See Accompanying Pages for:**

- **Contact Bend Details**
- **Mounting Options**

.175 [4.45] Point of Contact (FROM BTM OF SLOT)

307 / 357 Card Edge Connector Part Number: 307-013-531-102

YOUR CONNECTION TO QUALITY & SERVICE

307 ENG MASTER DATE: AUG. 11/09 J.LEE SHEET 1 OF 3 NTS 307 Assembly

Card Slot Accepts .054 [1.37]

to .070 [1.78] Thick P.C. Board

**SECTION A-A** 